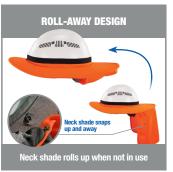

# **Chill-Its 6661 Universal Hard Hat Brim with Neck Shade**

- **SUN PROTECTION** Shades face and neck for protection against sun damage
- UNIVERSAL FIT Flexible construction designed to securely attach to most hard hats and safety helmets
- NO-SLIP GRIP Silicone-lined elastic grips to hard hat and safety helmet shells
- **LIGHTWEIGHT** Does not weigh down hard hats or safety
- **SUN PROTECTION** UPF 50+ protection from harmful UV rays
- **DARK BRIM UNDERSIDE** Reduces glare from the sun
- **ROLL-AWAY DESIGN** Neck shade rolls up when not in use
- **NON-CONDUCTIVE** For safety when working around electrical environments
- **HAND WASH**
- **PATENT PENDING**

### The Ergodyne Chill-Its 6661 Universal Hard Hat Brim with Neck

**Shade** attaches to hard hats and safety helmets to shade the face and neck for protection against sun damage. This flexible full brim shade features a silicone-lined elastic interior to securely grip and attach to most hard hats and safety helmets. A wide panel shade with UPF 50+ protection extends down for complete backof-neck coverage. For a customized fit, the neck shade can be rolled away and snapped into storage when not in use. A darker tinted underside of the brim helps to reduce excessive glare from the sun. Available in hi-vis lime and hi-vis orange to keep workers safe and seen. Hand wash as needed and hang to dry. Ideal for those working in sunny environments where shade is needed when wearing hard hats or safety helmets, including construction, roofing and landscaping.