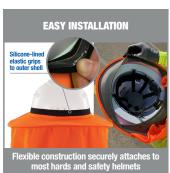

# **Chill-Its 6661 Universal Hard Hat Brim with Neck Shade**

- **SUN PROTECTION** Shades face and neck for protection against sun damage
- UNIVERSAL FIT Flexible construction designed to securely attach to most hard hats and safety helmets
- NO-SLIP GRIP Silicone-lined elastic grips to hard hat and safety helmet shells
- **LIGHTWEIGHT** Does not weigh down hard hats or safety
- **SUN PROTECTION** UPF 50+ protection from harmful UV rays
- **DARK BRIM UNDERSIDE** Reduces glare from the sun
- **ROLL-AWAY DESIGN** Neck shade rolls up when not in use
- **NON-CONDUCTIVE** For safety when working around electrical environments
- **HAND WASH**
- **PATENT PENDING**

### The Ergodyne Chill-Its 6661 Universal Hard Hat Brim with Neck

**Shade** attaches to hard hats and safety helmets to shade the face and neck for protection against sun damage. This flexible full brim shade features a silicone-lined elastic interior to securely grip and attach to most hard hats and safety helmets. A wide panel shade with UPF 50+ protection extends down for complete backof-neck coverage. For a customized fit, the neck shade can be rolled away and snapped into storage when not in use. A darker tinted underside of the brim helps to reduce excessive glare from the sun. Available in hi-vis lime and hi-vis orange to keep workers safe and seen. Hand wash as needed and hang to dry. Ideal for those working in sunny environments where shade is needed when wearing hard hats or safety helmets, including construction, roofing and landscaping.