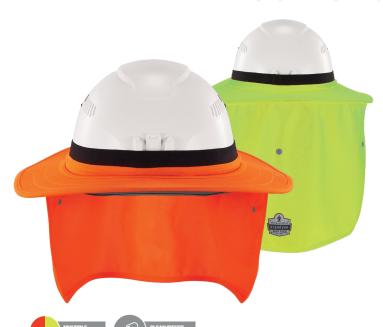

# **Chill-Its 6661 Universal Hard Hat Brim with Neck Shade**

- **SUN PROTECTION** Shades face and neck for protection against sun damage
- UNIVERSAL FIT Flexible construction designed to securely attach to most hard hats and safety helmets
- NO-SLIP GRIP Silicone-lined elastic grips to hard hat and safety helmet shells
- **LIGHTWEIGHT** Does not weigh down hard hats or safety
- **SUN PROTECTION** UPF 50+ protection from harmful UV rays
- **DARK BRIM UNDERSIDE** Reduces glare from the sun
- **ROLL-AWAY DESIGN** Neck shade rolls up when not in use
- **NON-CONDUCTIVE** For safety when working around electrical environments
- **HAND WASH**
- **PATENT PENDING**

### The Ergodyne Chill-Its 6661 Universal Hard Hat Brim with Neck

**Shade** attaches to hard hats and safety helmets to shade the face and neck for protection against sun damage. This flexible full brim shade features a silicone-lined elastic interior to securely grip and attach to most hard hats and safety helmets. A wide panel shade with UPF 50+ protection extends down for complete backof-neck coverage. For a customized fit, the neck shade can be rolled away and snapped into storage when not in use. A darker tinted underside of the brim helps to reduce excessive glare from the sun. Available in hi-vis lime and hi-vis orange to keep workers safe and seen. Hand wash as needed and hang to dry. Ideal for those working in sunny environments where shade is needed when wearing hard hats or safety helmets, including construction, roofing and landscaping.

Hard Hat not included