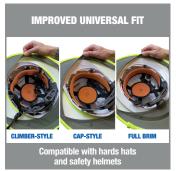

# **Chill-Its 6661 Universal Hard Hat Brim with Neck Shade**

- **SUN PROTECTION** Shades face and neck for protection against sun damage
- UNIVERSAL FIT Flexible construction designed to securely attach to most hard hats and safety helmets
- NO-SLIP GRIP Silicone-lined elastic grips to hard hat and safety helmet shells
- **LIGHTWEIGHT** Does not weigh down hard hats or safety
- **SUN PROTECTION** UPF 50+ protection from harmful UV rays
- **DARK BRIM UNDERSIDE** Reduces glare from the sun
- **ROLL-AWAY DESIGN** Neck shade rolls up when not in use
- **NON-CONDUCTIVE** For safety when working around electrical environments
- **HAND WASH**
- **PATENT PENDING**

### The Ergodyne Chill-Its 6661 Universal Hard Hat Brim with Neck

**Shade** attaches to hard hats and safety helmets to shade the face and neck for protection against sun damage. This flexible full brim shade features a silicone-lined elastic interior to securely grip and attach to most hard hats and safety helmets. A wide panel shade with UPF 50+ protection extends down for complete backof-neck coverage. For a customized fit, the neck shade can be rolled away and snapped into storage when not in use. A darker tinted underside of the brim helps to reduce excessive glare from the sun. Available in hi-vis lime and hi-vis orange to keep workers safe and seen. Hand wash as needed and hang to dry. Ideal for those working in sunny environments where shade is needed when wearing hard hats or safety helmets, including construction, roofing and landscaping.