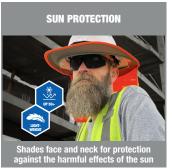

# **Chill-Its 6661 Universal Hard Hat Brim with Neck Shade**

- **SUN PROTECTION** Shades face and neck for protection against sun damage
- UNIVERSAL FIT Flexible construction designed to securely attach to most hard hats and safety helmets
- NO-SLIP GRIP Silicone-lined elastic grips to hard hat and safety helmet shells
- **LIGHTWEIGHT** Does not weigh down hard hats or safety
- **SUN PROTECTION** UPF 50+ protection from harmful UV rays
- **DARK BRIM UNDERSIDE** Reduces glare from the sun
- **ROLL-AWAY DESIGN** Neck shade rolls up when not in use
- **NON-CONDUCTIVE** For safety when working around electrical environments
- **HAND WASH**
- **PATENT PENDING**

### The Ergodyne Chill-Its 6661 Universal Hard Hat Brim with Neck

**Shade** attaches to hard hats and safety helmets to shade the face and neck for protection against sun damage. This flexible full brim shade features a silicone-lined elastic interior to securely grip and attach to most hard hats and safety helmets. A wide panel shade with UPF 50+ protection extends down for complete backof-neck coverage. For a customized fit, the neck shade can be rolled away and snapped into storage when not in use. A darker tinted underside of the brim helps to reduce excessive glare from the sun. Available in hi-vis lime and hi-vis orange to keep workers safe and seen. Hand wash as needed and hang to dry. Ideal for those working in sunny environments where shade is needed when wearing hard hats or safety helmets, including construction, roofing and landscaping.