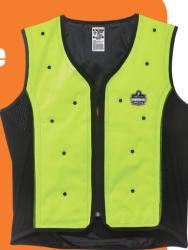

## 6685 Premium Dry Evaporative Cooling Vest

- Dry & comfortable
- Long-lasting effect
- Up to 3 days of cooling
- Snug fit
- Anti-microbial treatment
- Wide variety of uses
- Machine washable

WE HAVE YOU COVERED