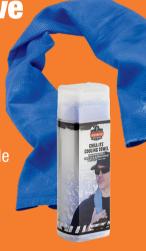

- Instant cooling relief
- Easy to use
- Long lasting
- Can last for up to 4 hours
- Reusable & machine washable
- Heat stress prevention
- Plastic tubing container is recyclable