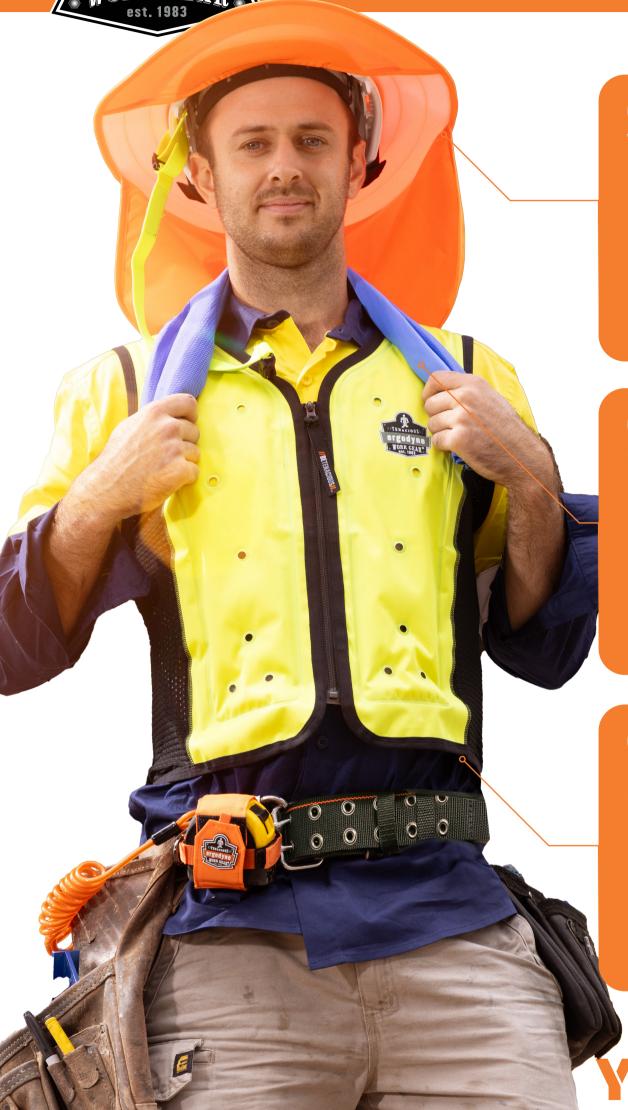

## **WE CAN KEEP YOU COOL**

**HEAT STRESS IS 100% PREVENTABLE** 

6660 Hard Hat Brim with Shade

- Sun protection
- Lightweight
- Universal fit
- Wide brim
- Long neck shade
- Durable brim
- High visiblity
- Hand wash

## 6685 Premium Dry Evaporative Cooling Vest

- Dry & comfortable
- Long-lasting effect
- Up to 3 days of cooling
- Snug fit
- Anti-microbial treatment
- Wide variety of uses
- Machine washable

WE HAVE YOU COVERED