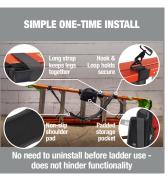

## **Arsenal 5300 Ladder Shoulder Lifting Strap & Carrying Handle**

- TRANSPORT LADDERS WITH EASE Easily attaches for safe and comfortable transport of heavy bulky ladders
- **EASY INSTALLATION** 2 hook & loop straps securely attach to the rear rail and an additional hook & loop strap attaches to both rails to keep the ladder safely closed when transporting
- PADDED POCKET Provides a cushion when resting against the hip and holds excess straps when the ladder is in use
- **DURABLE** Weather-resistant webbing and secure stitching for transporting heavy loads up to 45kg
- MULTIPLE WAYS TO TRANSPORT Easily carry heavy ladders using the top grab handle or adjustable shoulder strap
- ADJUSTABLE SHOULDER STRAP Padded shoulder strap
- **CARRYING HANDLE** Top grab handle for quick transport
- NO UNINSTALL NECESSARY The system is designed to remain on a ladder while in use
- LADDER COMPATIBILITY Fibreglass and aluminium a-frame or straight ladders with varying rungs, cross bars or gussets
- WASHABLE Hand wash, air dry

The Arsenal 5300 Ladder Shoulder Lifting Strap & Carrying Handle System is designed for easier and safer transport of heavy ladders. This ladder carrier consists of a padded pocket, 3 hook & loop straps and an optional shoulder strap that securely attaches to keep ladders safely closed when carrying. To hold up to the weight of heavy and bulky ladders up to 45kg, the system is made with durable weather-resistant webbing and secure stitching that is resistant to tears, abrasions and punctures. The universal size and shape is compatible with a-frame and straight ladders. A removable padded shoulder strap and rubberised top grab handle provide comfort and offer better control when transporting in cramped, tight spaces. The shoulder strap allows the carrier to put a majority of the ladder's weight on the shoulder, helping to relieve stress from the arms, hands and back.