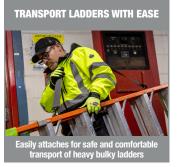

## **Arsenal 5300 Ladder Shoulder Lifting Strap & Carrying Handle**

- TRANSPORT LADDERS WITH EASE Easily attaches for safe and comfortable transport of heavy bulky ladders
- **EASY INSTALLATION** 2 hook & loop straps securely attach to the rear rail and an additional hook & loop strap attaches to both rails to keep the ladder safely closed when transporting
- PADDED POCKET Provides a cushion when resting against the hip and holds excess straps when the ladder is in use
- **DURABLE** Weather-resistant webbing and secure stitching for transporting heavy loads up to 45kg
- MULTIPLE WAYS TO TRANSPORT Easily carry heavy ladders using the top grab handle or adjustable shoulder strap
- ADJUSTABLE SHOULDER STRAP Padded shoulder strap
- **CARRYING HANDLE** Top grab handle for quick transport
- NO UNINSTALL NECESSARY The system is designed to remain on a ladder while in use
- LADDER COMPATIBILITY Fibreglass and aluminium a-frame or straight ladders with varying rungs, cross bars or gussets
- WASHABLE Hand wash, air dry