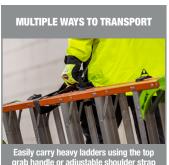

## **Arsenal 5300 Ladder Shoulder Lifting Strap & Carrying Handle**

- TRANSPORT LADDERS WITH EASE Easily attaches for safe and comfortable transport of heavy bulky ladders
- **EASY INSTALLATION** 2 hook & loop straps securely attach to the rear rail and an additional hook & loop strap attaches to both rails to keep the ladder safely closed when transporting
- PADDED POCKET Provides a cushion when resting against the hip and holds excess straps when the ladder is in use
- **DURABLE** Weather-resistant webbing and secure stitching for transporting heavy loads up to 45kg
- MULTIPLE WAYS TO TRANSPORT Easily carry heavy ladders using the top grab handle or adjustable shoulder strap
- ADJUSTABLE SHOULDER STRAP Padded shoulder strap
- **CARRYING HANDLE** Top grab handle for quick transport
- NO UNINSTALL NECESSARY The system is designed to remain on a ladder while in use
- LADDER COMPATIBILITY Fibreglass and aluminium a-frame or straight ladders with varying rungs, cross bars or gussets
- WASHABLE Hand wash, air dry