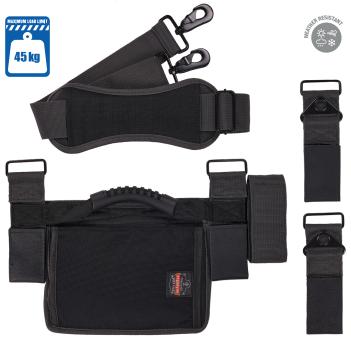

## **Arsenal 5300 Ladder Shoulder Lifting Strap & Carrying Handle**

- TRANSPORT LADDERS WITH EASE Easily attaches for safe and comfortable transport of heavy bulky ladders
- **EASY INSTALLATION** 2 hook & loop straps securely attach to the rear rail and an additional hook & loop strap attaches to both rails to keep the ladder safely closed when transporting
- PADDED POCKET Provides a cushion when resting against the hip and holds excess straps when the ladder is in use
- **DURABLE** Weather-resistant webbing and secure stitching for transporting heavy loads up to 45kg
- MULTIPLE WAYS TO TRANSPORT Easily carry heavy ladders using the top grab handle or adjustable shoulder strap
- ADJUSTABLE SHOULDER STRAP Padded shoulder strap
- **CARRYING HANDLE** Top grab handle for quick transport
- NO UNINSTALL NECESSARY The system is designed to remain on a ladder while in use
- LADDER COMPATIBILITY Fibreglass and aluminium a-frame or straight ladders with varying rungs, cross bars or gussets
- WASHABLE Hand wash, air dry

The Arsenal 5300 Ladder Shoulder Lifting Strap & Carrying Handle System is designed for easier and safer transport of heavy ladders. This ladder carrier consists of a padded pocket, 3 hook & loop straps and an optional shoulder strap that securely attaches to keep ladders safely closed when carrying. To hold up to the weight of heavy and bulky ladders up to 45kg, the system is made with durable weather-resistant webbing and secure stitching that is resistant to tears, abrasions and punctures. The universal size and shape is compatible with a-frame and straight ladders. A removable padded shoulder strap and rubberised top grab handle provide comfort and offer better control when transporting in cramped, tight spaces. The shoulder strap allows the carrier to put a majority of the ladder's weight on the shoulder, helping to relieve stress from the arms, hands and back.