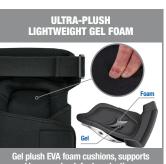

## **ProFlex® 450 Comfort Hinge Gel Knee** Pads - Long Soft Cap

- **MOVES WITH YOU** Comfort Hinge<sup>™</sup> design matches your movement for enhanced comfort, fit and stability
- BUILT TO LAST 1680D ballistic nylon shell, 420D abrasionresistant nylon-rubber cap and durable straps for longlasting use on tough worksites
- » ALL-DAY GEL COMFORT Lightweight but supportive gel foam and EVA foam cushions knees on rough surfaces
- **SLIP-RESISTANT SOFT CAP** Large slip-resistant soft rubber cap securely grips floors
- NON-MARRING Will not scratch or mark surfaces
- ADJUSTABLE Thick elastic straps easily adjust for custom fit
- TRUSTED BY THE EXPERTS Designed and tested to be used by airline baggage handlers, some of the industry's most demanding knee pad users

## The Ergodyne ProFlex 450 Comfort Hinge Gel Knee Pads

improve upon our best-selling 350 Knee Pad design by adding an innovative hinged technology that enhances comfort, fit and stability. The hinge enables the knee pad to easily bend and straighten along with the leg's natural movements. Combined with locking-buckle and hook & loop elastic straps that sit higher and lower on the leg, these soft shell knee pads are specifically engineered to stay in place when walking, crawling or kneeling. For all-day comfort and support, these pads are cushioned with lightweight gel foam and EVA foam. The extended height of the Comfort Hinge pad also adds another layer of protection against impacts to the thigh. The slip- and abrasion-resistant 420D nylon-rubber soft cap offers tremendous grip without scratching or marking delicate surfaces. For long-lasting use on the toughest worksites, these pads are made with a 1680D ballistic nylon shell plus a durable locking buckle and large hook & loop strap that securely attaches to keep knee pads comfortably in place. Wide elastic straps easily adjust for a custom fit on a variety of leg sizes.