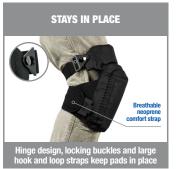

## **ProFlex® 450 Comfort Hinge Gel Knee** Pads - Long Soft Cap

- **MOVES WITH YOU** Comfort Hinge<sup>™</sup> design matches your movement for enhanced comfort, fit and stability
- BUILT TO LAST 1680D ballistic nylon shell, 420D abrasionresistant nylon-rubber cap and durable straps for longlasting use on tough worksites
- » ALL-DAY GEL COMFORT Lightweight but supportive gel foam and EVA foam cushions knees on rough surfaces
- **SLIP-RESISTANT SOFT CAP** Large slip-resistant soft rubber cap securely grips floors
- NON-MARRING Will not scratch or mark surfaces
- ADJUSTABLE Thick elastic straps easily adjust for custom fit
- TRUSTED BY THE EXPERTS Designed and tested to be used by airline baggage handlers, some of the industry's most demanding knee pad users

## The Ergodyne ProFlex 450 Comfort Hinge Gel Knee Pads

improve upon our best-selling 350 Knee Pad design by adding an innovative hinged technology that enhances comfort, fit and stability. The hinge enables the knee pad to easily bend and straighten along with the leg's natural movements. Combined with locking-buckle and hook & loop elastic straps that sit higher and lower on the leg, these soft shell knee pads are specifically engineered to stay in place when walking, crawling or kneeling. For all-day comfort and support, these pads are cushioned with lightweight gel foam and EVA foam. The extended height of the Comfort Hinge pad also adds another layer of protection against impacts to the thigh. The slip- and abrasion-resistant 420D nylon-rubber soft cap offers tremendous grip without scratching or marking delicate surfaces. For long-lasting use on the toughest worksites, these pads are made with a 1680D ballistic nylon shell plus a durable locking buckle and large hook & loop strap that securely attaches to keep knee pads comfortably in place. Wide elastic straps easily adjust for a custom fit on a variety of leg sizes.