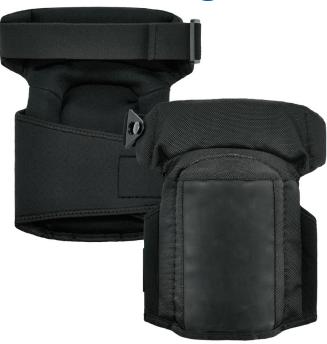

## **ProFlex® 450 Comfort Hinge Gel Knee** Pads - Long Soft Cap

- **MOVES WITH YOU** Comfort Hinge<sup>™</sup> design matches your movement for enhanced comfort, fit and stability
- BUILT TO LAST 1680D ballistic nylon shell, 420D abrasionresistant nylon-rubber cap and durable straps for longlasting use on tough worksites
- » ALL-DAY GEL COMFORT Lightweight but supportive gel foam and EVA foam cushions knees on rough surfaces
- **SLIP-RESISTANT SOFT CAP** Large slip-resistant soft rubber cap securely grips floors
- NON-MARRING Will not scratch or mark surfaces
- ADJUSTABLE Thick elastic straps easily adjust for custom fit
- TRUSTED BY THE EXPERTS Designed and tested to be used by airline baggage handlers, some of the industry's most demanding knee pad users

## The Ergodyne ProFlex 450 Comfort Hinge Gel Knee Pads

improve upon our best-selling 350 Knee Pad design by adding an innovative hinged technology that enhances comfort, fit and stability. The hinge enables the knee pad to easily bend and straighten along with the leg's natural movements. Combined with locking-buckle and hook & loop elastic straps that sit higher and lower on the leg, these soft shell knee pads are specifically engineered to stay in place when walking, crawling or kneeling. For all-day comfort and support, these pads are cushioned with lightweight gel foam and EVA foam. The extended height of the Comfort Hinge pad also adds another layer of protection against impacts to the thigh. The slip- and abrasion-resistant 420D nylon-rubber soft cap offers tremendous grip without scratching or marking delicate surfaces. For long-lasting use on the toughest worksites, these pads are made with a 1680D ballistic nylon shell plus a durable locking buckle and large hook & loop strap that securely attaches to keep knee pads comfortably in place. Wide elastic straps easily adjust for a custom fit on a variety of leg sizes.