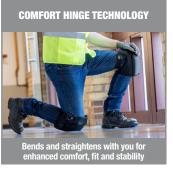

## **ProFlex® 450 Comfort Hinge Gel Knee** Pads - Long Soft Cap

- **MOVES WITH YOU** Comfort Hinge<sup>™</sup> design matches your movement for enhanced comfort, fit and stability
- BUILT TO LAST 1680D ballistic nylon shell, 420D abrasionresistant nylon-rubber cap and durable straps for longlasting use on tough worksites
- » ALL-DAY GEL COMFORT Lightweight but supportive gel foam and EVA foam cushions knees on rough surfaces
- **SLIP-RESISTANT SOFT CAP** Large slip-resistant soft rubber cap securely grips floors
- NON-MARRING Will not scratch or mark surfaces
- ADJUSTABLE Thick elastic straps easily adjust for custom fit
- TRUSTED BY THE EXPERTS Designed and tested to be used by airline baggage handlers, some of the industry's most demanding knee pad users

## The Ergodyne ProFlex 450 Comfort Hinge Gel Knee Pads

improve upon our best-selling 350 Knee Pad design by adding an innovative hinged technology that enhances comfort, fit and stability. The hinge enables the knee pad to easily bend and straighten along with the leg's natural movements. Combined with locking-buckle and hook & loop elastic straps that sit higher and lower on the leg, these soft shell knee pads are specifically engineered to stay in place when walking, crawling or kneeling. For all-day comfort and support, these pads are cushioned with lightweight gel foam and EVA foam. The extended height of the Comfort Hinge pad also adds another layer of protection against impacts to the thigh. The slip- and abrasion-resistant 420D nylon-rubber soft cap offers tremendous grip without scratching or marking delicate surfaces. For long-lasting use on the toughest worksites, these pads are made with a 1680D ballistic nylon shell plus a durable locking buckle and large hook & loop strap that securely attaches to keep knee pads comfortably in place. Wide elastic straps easily adjust for a custom fit on a variety of leg sizes.