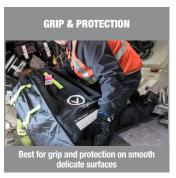

## **ProFlex® 450 Comfort Hinge Gel Knee** Pads - Long Soft Cap

- **MOVES WITH YOU** Comfort Hinge<sup>™</sup> design matches your movement for enhanced comfort, fit and stability
- BUILT TO LAST 1680D ballistic nylon shell, 420D abrasionresistant nylon-rubber cap and durable straps for longlasting use on tough worksites
- » ALL-DAY GEL COMFORT Lightweight but supportive gel foam and EVA foam cushions knees on rough surfaces
- **SLIP-RESISTANT SOFT CAP** Large slip-resistant soft rubber cap securely grips floors
- NON-MARRING Will not scratch or mark surfaces
- ADJUSTABLE Thick elastic straps easily adjust for custom fit
- TRUSTED BY THE EXPERTS Designed and tested to be used by airline baggage handlers, some of the industry's most demanding knee pad users

## The Ergodyne ProFlex 450 Comfort Hinge Gel Knee Pads

improve upon our best-selling 350 Knee Pad design by adding an innovative hinged technology that enhances comfort, fit and stability. The hinge enables the knee pad to easily bend and straighten along with the leg's natural movements. Combined with locking-buckle and hook & loop elastic straps that sit higher and lower on the leg, these soft shell knee pads are specifically engineered to stay in place when walking, crawling or kneeling. For all-day comfort and support, these pads are cushioned with lightweight gel foam and EVA foam. The extended height of the Comfort Hinge pad also adds another layer of protection against impacts to the thigh. The slip- and abrasion-resistant 420D nylon-rubber soft cap offers tremendous grip without scratching or marking delicate surfaces. For long-lasting use on the toughest worksites, these pads are made with a 1680D ballistic nylon shell plus a durable locking buckle and large hook & loop strap that securely attaches to keep knee pads comfortably in place. Wide elastic straps easily adjust for a custom fit on a variety of leg sizes.