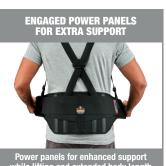

The **ProFlex 1600 Standard Elastic Back Support** is designed to remind workers of proper lifting techniques while also enhancing the body's intra-abdominal pressure, moving the stress away from the spine for back pain relief. Features an all elastic 9-inch body for extra-firm support. ProFlex Back Supports provide lower back support and abdominal support for lifting heavy objects. Tightening the back support belt enhances the body's intra-abdominal pressure and moves the stress away from the spine. When the back support is on correctly, the worker will have additional support for lifting and is more likely to use proper posture. Great for airport luggage handlers, warehouse/distribution employees, material handling, construction crews, maintenance, assembly/fabrication, landscaping/grounds and jobs that require heavy lifting.