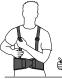

Step 3/ Adjust strap for a comfortable fit without tension.

Step 4/ Before you lift - grasp the outer elastic bands and stretch forward as far

- » EXTRA-FIRM SUPPORT Premium 22.9cm all-elastic body provides firm support
- » COMFORTABLE Contoured high-cut front panel
- » NON-CONDUCTIVE Polypropylene stays for long-lasting integrity
- » SUSPENDERS Adjustable suspenders keep belt in place
- SECURE FIT Rubber track webbing prevents riding up
- » SIZING Waist size ranges from 64cm 147cm
- » CARE Machine wash cold; air dry