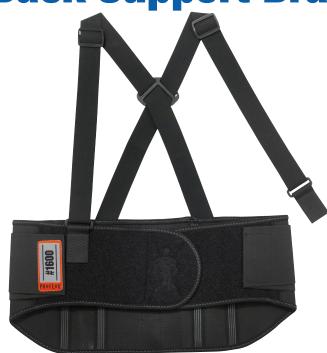

## **ProFlex® 1600 Standard Elastic**

**Back Support Brace** 

Step 2/ Grasp each end of the waistband. Stretch the right end across the left and attach. The upper edge of the waist band should be below the navel.

Step 3/ Adjust strap for a comfortable fit without tension.

Step 4/ Before you lift - grasp the outer elastic bands and stretch forward as far

- » EXTRA-FIRM SUPPORT Premium 22.9cm all-elastic body provides firm support
- » COMFORTABLE Contoured high-cut front panel
- » NON-CONDUCTIVE Polypropylene stays for long-lasting integrity
- » SUSPENDERS Adjustable suspenders keep belt in place
- SECURE FIT Rubber track webbing prevents riding up
- » SIZING Waist size ranges from 64cm 147cm
- » CARE Machine wash cold; air dry

The **ProFlex 1600 Standard Elastic Back Support** is designed to remind workers of proper lifting techniques while also enhancing the body's intra-abdominal pressure, moving the stress away from the spine for back pain relief. Features an all elastic 9-inch body for extra-firm support. ProFlex Back Supports provide lower back support and abdominal support for lifting heavy objects. Tightening the back support belt enhances the body's intra-abdominal pressure and moves the stress away from the spine. When the back support is on correctly, the worker will have additional support for lifting and is more likely to use proper posture. Great for airport luggage handlers, warehouse/distribution employees, material handling, construction crews, maintenance, assembly/fabrication, landscaping/grounds and jobs that require heavy lifting.