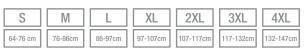

## DIMENSIONS

Waist size ranges from 64cm-147cm

SCAN TO ORDER

| DESCRIPTION                                             |
|---------------------------------------------------------|
| S - ProFlex® 1600 Standard Elastic Back Support Brace   |
| M - ProFlex® 1600 Standard Elastic Back Support Brace   |
| L - ProFlex® 1600 Standard Elastic Back Support Brace   |
| XL - ProFlex® 1600 Standard Elastic Back Support Brace  |
| 2XL - ProFlex® 1600 Standard Elastic Back Support Brace |
| 3XL - ProFlex® 1600 Standard Elastic Back Support Brace |
| 4XL - ProFlex® 1600 Standard Elastic Back Support Brace |
|                                                         |