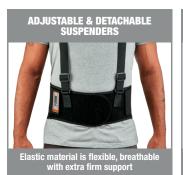

Step 3/ Adjust strap for a comfortable fit without tension.

Step 4/ Before you lift - grasp the outer elastic bands and stretch forward as far

- » EXTRA-FIRM SUPPORT Premium 22.9cm all-elastic body provides firm support
- » COMFORTABLE Contoured high-cut front panel
- » NON-CONDUCTIVE Polypropylene stays for long-lasting integrity
- » SUSPENDERS Adjustable suspenders keep belt in place
- SECURE FIT Rubber track webbing prevents riding up
- » SIZING Waist size ranges from 64cm 147cm
- » CARE Machine wash cold; air dry