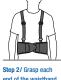

## **ProFlex® 1600 Standard Elastic**

**Back Support Brace** 

Step 2/ Grasp each end of the waistband. Stretch the right end across the left and attach. The upper edge of the waist band should be below the navel.