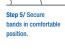

**BACK SUPPORT** 

## **Stop Workplace Strains & Sprains**

## **ProFlex® 1600 Standard Elastic**

**Back Support Brace** 













Step 2/ Grasp each end of the waistband. Stretch the right end across the left and attach. The upper edge of the waist band should be below the navel.



Step 3/ Adjust strap for a comfortable fit without tension.



Step 4/ Before you lift - grasp the outer elastic bands and stretch forward as far





- » EXTRA-FIRM SUPPORT Premium 22.9cm all-elastic body provides firm support
- » COMFORTABLE Contoured high-cut front panel
- » NON-CONDUCTIVE Polypropylene stays for long-lasting integrity
- » SUSPENDERS Adjustable suspenders keep belt in place
- SECURE FIT Rubber track webbing prevents riding up
- » SIZING Waist size ranges from 64cm 147cm
- » CARE Machine wash cold; air dry

The **ProFlex 1600 Standard Elastic Back Support** is designed to remind workers of proper lifting techniques while also enhancing the body's intra-abdominal pressure, moving the stress away from the spine for back pain relief. Features an all elastic 9-inch body for extra-firm support. ProFlex Back Supports provide lower back support and abdominal support for lifting heavy objects. Tightening the back support b