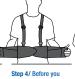

Step 3/ Adjust strap for a comfortable fit without tension.

Step 4/ Before you lift - grasp the outer elastic bands and stretch forward as far

- » EXTRA-FIRM SUPPORT Premium 22.9cm all-elastic body provides firm support
- » COMFORTABLE Contoured high-cut front panel
- » NON-CONDUCTIVE Polypropylene stays for long-lasting integrity
- » SUSPENDERS Adjustable suspenders keep belt in place
- SECURE FIT Rubber track webbing prevents riding up
- » SIZING Waist size ranges from 64cm 147cm
- » CARE Machine wash cold; air dry