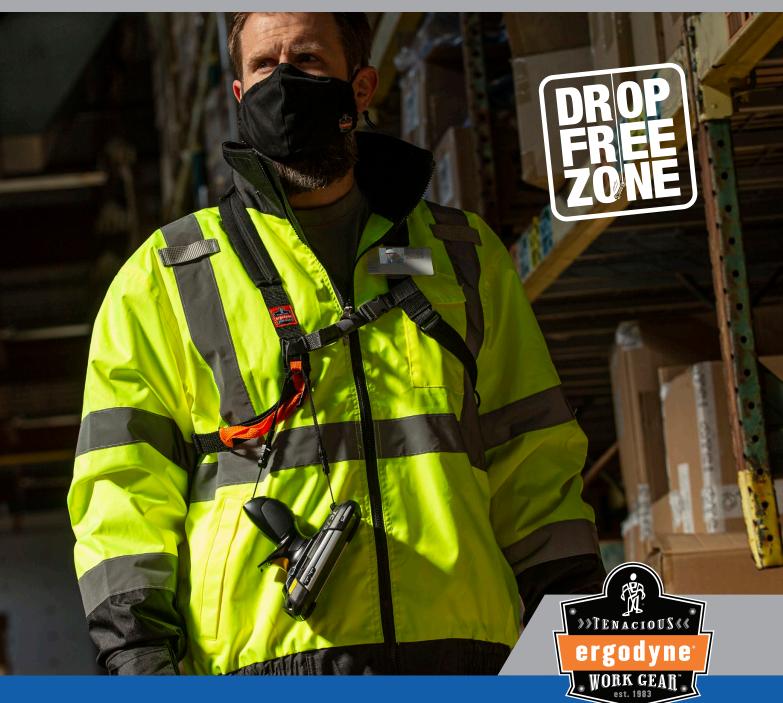

## **Squids 3138 Padded Barcode Scanner Harness + Lanyard**

- INDUSTRIAL GRADE Made with heavy-duty materials
- ALL-DAY COMFORT Shoulder padding, plus curved straps form to worker's body for easy adjustment and comfort
- TWO LOOP ATTACHMENTS Connect to small captive holes built into cordless scanner for secure tethering to the lanyard
- LOOPS SOLD SEPARATELY Squids 3133 Barcode Scanner
  Loop Attachments (10-pack) eliminate the need to switch out the loop attachment on every exchange
- BADGE HOLDER & PEN LOOPS For convenient access to ID badges, building access key cards and pens
- FITS MOST STANDARD JOBSITE SCANNERS
- TWO ADJUSTABLE SIZES Adjustable for comfort and easy on/off – available in small and large
- AMBIDEXTROUS DESIGN Can easily be reconfigured for right- and left-handed workers
- **WASHABLE** Hand wash with mild soap and water

#### The Squids 3138 Padded Barcode Scanner Harness +

Lanyard is designed to keep barcode scanners secure and accessible. This industrial-grade scanner harness is built with heavy-duty webbing straps and buckles for work in the harshest environments. Airprene shoulder padding provides long lasting comfort, while a hook and loop breakaway design allows the sling to safely detach from the worker in emergency situations. Two small loop attachments on the lanyard easily connect and disconnect to small captive holes built into cordless barcode scanners. Additional features include an ID badge holder and pen loops for convenient storage and quick access. The Scanner Harness + Lanyard comes in small and large sizes, each adjustable to accommodate a variety of body sizes. This scanner harness prevents expensive scanners from being dropped, causing damage to the scanner, other items/equipment or workers on the job.