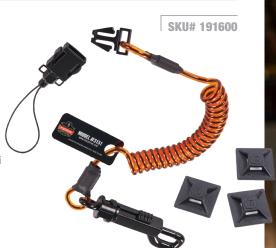

SKU# 19169

PERSONAL DEVICE LANYARD

#### **Squids 3151 Coil Lanyard Swivel Hook & Detachable Loop + Adhesives**

- **SAFELY TETHER DEVICES & ACCESSORIES** Keep accessories close by and ready while also preventing costly drops
- LOW PROFILE LANYARD Reduces snags, swivel hook rotates 360° degrees and spring-loaded latch for quick attachment
- MICRO-LOOP END Threads through small captive holes of mini adhesive mounts
- **DETACHABLE** Micro-loop end with modular buckle
- **DURABLE** Temperature resistant and waterproof adhesives
- **CLEAN REMOVAL** Adhesive mounts do not leave residue