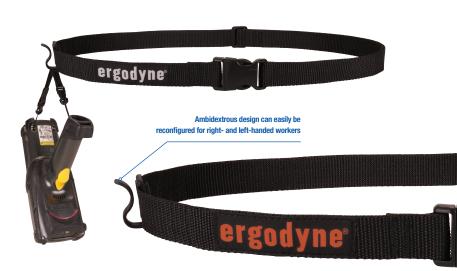

#### **Squids 3135 Barcode Scanner Belt**

- INDUSTRIAL GRADE Heavy-duty materials designed for harsh environments
- COMFORTABLE Webbing strap and buckle fit to the worker's body for easy adjustment and long-lasting comfort
- TWO SIZES Available in small and large to fit a variety of workers
- INCLUDES SQUIDS 3136 SCANNER ADAPTOR STRAP – Connect both loop attachments on the adaptor strap to captive holes in barcode scanners to securely tether, then secure strap on belt hook for convenient access
- REPLACEMENT STRAPS & LOOPS SOLD
  SEPARATELY Squids 3136 Adaptor Straps
  (10-pack) eliminate the need to switch out the loop attachment on every exchange
- FITS MOST STANDARD JOBSITE SCANNERS
  Barcode, QR, UPC, product and inventory
  scanners etc.
- WASHABLE Hand wash and dry with mild soap and water