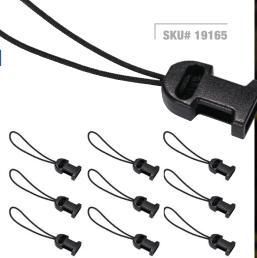

#### Squids 3133 Barcode Scanner Lanyard **Loop Attachment 10 Pack**

- QUICK, SECURE ACCESS Prevents drops, keeps barcode scanners close and ready
- **INCLUDES TEN LOOP ATTACHMENTS** Connect to small captive holes built into cordless scanners, eliminates need to switch out loop attachments on every exchange
- FITS MOST STANDARD JOBSITE SCANNERS Barcode, QR, UPC Scanner, Product Scanner, Inventory Scanner, etc.
- FOR USE WITH SQUIDS 3138 SCANNER HARNESS Connect to multiple barcode scanner guns for quick and easy exchange
- HAND WASHABLE Hand wash and dry with mild soap and water