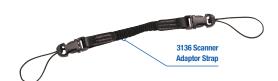

#### **Squids 3135 Barcode Scanner Belt**

- INDUSTRIAL GRADE Heavy-duty materials designed for harsh environments
- COMFORTABLE Webbing strap and buckle fit to the worker's body for easy adjustment and long-lasting comfort
- TWO SIZES Available in small and large to fit a variety of workers
- INCLUDES SQUIDS 3136 SCANNER ADAPTOR STRAP – Connect both loop attachments on the adaptor strap to captive holes in barcode scanners to securely tether, then secure strap on belt hook for convenient access
- REPLACEMENT STRAPS & LOOPS SOLD
  SEPARATELY Squids 3136 Adaptor Straps
  (10-pack) eliminate the need to switch out the loop attachment on every exchange
- FITS MOST STANDARD JOBSITE SCANNERS
  Barcode, QR, UPC, product and inventory
  scanners etc.
- WASHABLE Hand wash and dry with mild soap and water

#### **Squids 3136 Barcode Scanner Adaptor Straps 10 Pack**

- INDUSTRIAL GRADE Heavy-duty materials designed for harsh environments
- FOR USE WITH SQUIDS 3135 SCANNER BELT + HOOK Connect to multiple barcode scanner guns for quick and easy exchange
- **TWO LOOP ATTACHMENTS** Connect to small captive holes built into cordless scanner for secure tethering
- MODULAR BUCKLES Connect to small modular female buckle for quick interchanging
- FITS MOST STANDARD JOBSITE SCANNERS
- HAND WASHABLE Hand wash and dry with mild soap and water