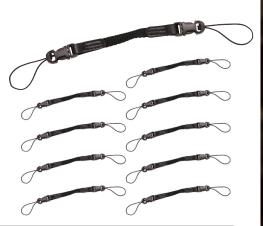

#### Squids 3133 Barcode Scanner Lanyard **Loop Attachment 10 Pack**

- QUICK, SECURE ACCESS Prevents drops, keeps barcode scanners close and ready
- **INCLUDES TEN LOOP ATTACHMENTS** Connect to small captive holes built into cordless scanners, eliminates need to switch out loop attachments on every exchange
- FITS MOST STANDARD JOBSITE SCANNERS Barcode, QR, UPC Scanner, Product Scanner, Inventory Scanner, etc.
- FOR USE WITH SQUIDS 3138 SCANNER HARNESS Connect to multiple barcode scanner guns for quick and easy exchange
- HAND WASHABLE Hand wash and dry with mild soap and water