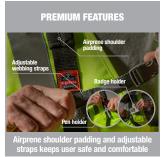

## **Squids 3138 Padded Barcode Scanner Harness + Lanyard**

- INDUSTRIAL GRADE Made with heavy-duty materials
- ALL-DAY COMFORT Shoulder padding, plus curved straps form to worker's body for easy adjustment and comfort
- TWO LOOP ATTACHMENTS Connect to small captive holes built into cordless scanner for secure tethering to the lanyard
- LOOPS SOLD SEPARATELY Squids 3133 Barcode Scanner
  Loop Attachments (10-pack) eliminate the need to switch out the loop attachment on every exchange
- BADGE HOLDER & PEN LOOPS For convenient access to ID badges, building access key cards and pens
- FITS MOST STANDARD JOBSITE SCANNERS
- TWO ADJUSTABLE SIZES Adjustable for comfort and easy on/off – available in small and large
- AMBIDEXTROUS DESIGN Can easily be reconfigured for right- and left-handed workers
- **WASHABLE** Hand wash with mild soap and water

#### The Squids 3138 Padded Barcode Scanner Harness +

Lanyard is designed to keep barcode scanners secure and accessible. This industrial-grade scanner harness is built with heavy-duty webbing straps and buckles for work in the harshest environments. Airprene shoulder padding provides long lasting comfort, while a hook and loop breakaway design allows the sling to safely detach from the worker in emergency situations. Two small loop attachments on the lanyard easily connect and disconnect to small captive holes built into cordless barcode scanners. Additional features include an ID badge holder and pen loops for convenient storage and quick access. The Scanner Harness + Lanyard comes in small and large sizes, each adjustable to accommodate a variety of body sizes. This scanner harness prevents expensive scanners from being dropped, causing damage to the scanner, other items/equipment or workers on the job.