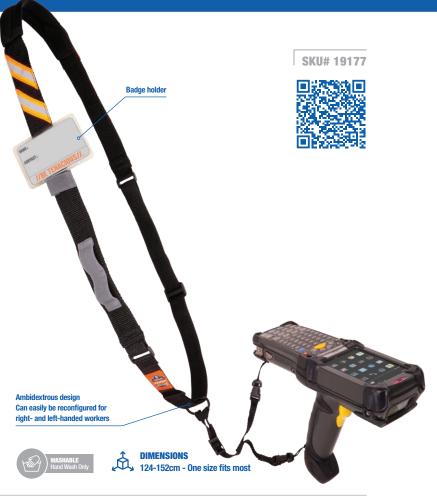

## **Squids 3138 Padded Barcode Scanner Harness + Lanyard**

- INDUSTRIAL GRADE Made with heavy-duty materials
- ALL-DAY COMFORT Shoulder padding, plus curved straps form to worker's body for easy adjustment and comfort
- TWO LOOP ATTACHMENTS Connect to small captive holes built into cordless scanner for secure tethering to the lanyard
- LOOPS SOLD SEPARATELY Squids 3133 Barcode Scanner
  Loop Attachments (10-pack) eliminate the need to switch out the loop attachment on every exchange
- BADGE HOLDER & PEN LOOPS For convenient access to ID badges, building access key cards and pens
- FITS MOST STANDARD JOBSITE SCANNERS
- TWO ADJUSTABLE SIZES Adjustable for comfort and easy on/off – available in small and large
- AMBIDEXTROUS DESIGN Can easily be reconfigured for right- and left-handed workers
- **WASHABLE** Hand wash with mild soap and water

#### The Squids 3138 Padded Barcode Scanner Harness +

Lanyard is designed to keep barcode scanners secure and accessible. This industrial-grade scanner harness is built with heavy-duty webbing straps and buckles for work in the harshest environments. Airprene shoulder padding provides long lasting comfort, while a hook and loop breakaway design allows the sling to safely detach from the worker in emergency situations. Two small loop attachments on the lanyard easily connect and disconnect to small captive holes built into cordless barcode scanners. Additional features include an ID badge holder and pen loops for convenient storage and quick access. The Scanner Harness + Lanyard comes in small and large sizes, each adjustable to accommodate a variety of body sizes. This scanner harness prevents expensive scanners from being dropped, causing damage to the scanner, other items/equipment or workers on the job.