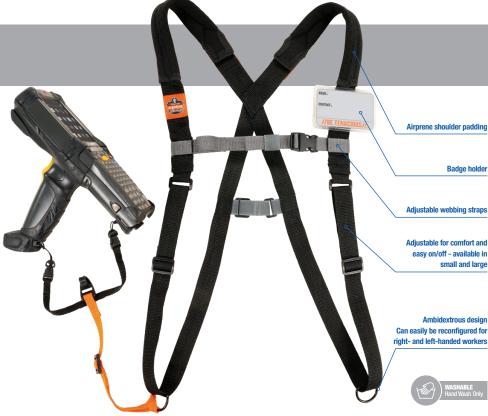

## **Squids 3138 Padded Barcode Scanner Harness + Lanyard**

- INDUSTRIAL GRADE Made with heavy-duty materials
- ALL-DAY COMFORT Shoulder padding, plus curved straps form to worker's body for easy adjustment and comfort
- TWO LOOP ATTACHMENTS Connect to small captive holes built into cordless scanner for secure tethering to the lanyard
- LOOPS SOLD SEPARATELY Squids 3133 Barcode Scanner
  Loop Attachments (10-pack) eliminate the need to switch out the loop attachment on every exchange
- BADGE HOLDER & PEN LOOPS For convenient access to ID badges, building access key cards and pens
- FITS MOST STANDARD JOBSITE SCANNERS
- TWO ADJUSTABLE SIZES Adjustable for comfort and easy on/off – available in small and large
- AMBIDEXTROUS DESIGN Can easily be reconfigured for right- and left-handed workers
- **WASHABLE** Hand wash with mild soap and water

#### The Squids 3138 Padded Barcode Scanner Harness +

Lanyard is designed to keep barcode scanners secure and accessible. This industrial-grade scanner harness is built with heavy-duty webbing straps and buckles for work in the harshest environments. Airprene shoulder padding provides long lasting comfort, while a hook and loop breakaway design allows the sling to safely detach from the worker in emergency situations. Two small loop attachments on the lanyard easily connect and disconnect to small captive holes built into cordless barcode scanners. Additional features include an ID badge holder and pen loops for convenient storage and quick access. The Scanner Harness + Lanyard comes in small and large sizes, each adjustable to accommodate a variety of body sizes. This scanner harness prevents expensive scanners from being dropped, causing damage to the scanner, other items/equipment or workers on the job.