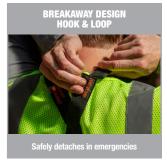

#### The Squids 3138 Padded Barcode Scanner Harness +

Lanyard is designed to keep barcode scanners secure and accessible. This industrial-grade scanner harness is built with heavy-duty webbing straps and buckles for work in the harshest environments. Airprene shoulder padding provides long lasting comfort, while a hook and loop breakaway design allows the sling to safely detach from the worker in emergency situations. Two small loop attachments on the lanyard easily connect and disconnect to small captive holes built into cordless barcode scanners. Additional features include an ID badge holder and pen loops for convenient storage and quick access. The Scanner Harness + Lanyard comes in small and large sizes, each adjustable to accommodate a variety of body sizes. This scanner harness prevents expensive scanners from being dropped, causing damage to the scanner, other items/equipment or workers on the job.