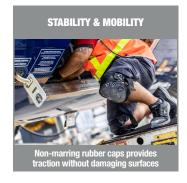

## **ProFlex® 435 Comfort Hinge Gel Knee Pads - Long Hard Cap**

- **MOVES WITH YOU** Comfort Hinge™ design matches your movement for enhanced comfort, fit and stability
- **BUILT TO LAST** Abrasion-resistant cap and durable buckles for long-lasting use on tough worksites
- **ALL-DAY GEL COMFORT** Supportive gel and NBR foam protects knees on rough surfaces
- BEST COMBINATION OF GRIP AND SLIDE Large slip-resistant hard rubber cap provides traction while still allowing workers to move smoothly and safely
- NON-MARRING Will not scratch or mark surfaces
- **STAYS IN PLACE** Hinge design, strategically located straps and durable locking buckles prevent knee pads from sliding
- ADJUSTABLE Thick elastic straps easily adjust for custom fit
- TRUSTED BY THE EXPERTS Designed and tested to be used by airline baggage handlers, some of the industry's most demanding knee pad users

The **ProFlex 435 Comfort Hinge Gel Knee Pads** improve upon our best-selling 335 Knee Pad design by adding an innovative hinged technology that enhances comfort, fit and stability. The hinge enables the knee pad to easily bend and straighten along with the leg's natural movements. Combined with lockingbuckle elastic straps that sit higher and lower on the leg, these knee pads are specifically engineered to stay in place, for all-day comfort and support, these pads are cushioned with gel and NBR foam. The extended height of the Comfort Hinge  $^{\text{\tiny{M}}}$ pad also adds another layer of protection against impacts to the thigh. The abrasion-resistant non-marring hard rubber cap moves smoothly across floors without slipping or damaging surfaces, delivering the best combination of grip and slide for workers on the move. Durable locking buckles securely latch to keep these knee pads comfortably in place through repetitive use on the toughest worksites. Wide elastic straps easily adjust for a custom fit on a variety of leg sizes.