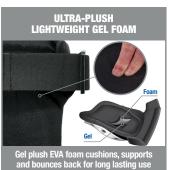

The **ProFlex 435 Comfort Hinge Gel Knee Pads** improve upon our best-selling 335 Knee Pad design by adding an innovative hinged technology that enhances comfort, fit and stability. The hinge enables the knee pad to easily bend and straighten along with the leg's natural movements. Combined with lockingbuckle elastic straps that sit higher and lower on the leg, these knee pads are specifically engineered to stay in place, for all-day comfort and support, these pads are cushioned with gel and NBR foam. The extended height of the Comfort Hinge  $^{\text{\tiny{M}}}$ pad also adds another layer of protection against impacts to the thigh. The abrasion-resistant non-marring hard rubber cap moves smoothly across floors without slipping or damaging surfaces, delivering the best combination of grip and slide for workers on the move. Durable locking buckles securely latch to keep these knee pads comfortably in place through repetitive use on the toughest worksites. Wide elastic straps easily adjust for a custom fit on a variety of leg sizes.