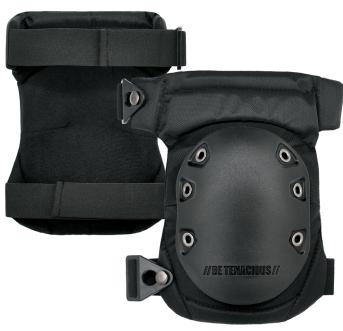

## **ProFlex® 435 Comfort Hinge Gel Knee Pads - Long Hard Cap**

- **MOVES WITH YOU** Comfort Hinge™ design matches your movement for enhanced comfort, fit and stability
- **BUILT TO LAST** Abrasion-resistant cap and durable buckles for long-lasting use on tough worksites
- **ALL-DAY GEL COMFORT** Supportive gel and NBR foam protects knees on rough surfaces
- BEST COMBINATION OF GRIP AND SLIDE Large slip-resistant hard rubber cap provides traction while still allowing workers to move smoothly and safely
- NON-MARRING Will not scratch or mark surfaces
- **STAYS IN PLACE** Hinge design, strategically located straps and durable locking buckles prevent knee pads from sliding
- ADJUSTABLE Thick elastic straps easily adjust for custom fit
- TRUSTED BY THE EXPERTS Designed and tested to be used by airline baggage handlers, some of the industry's most demanding knee pad users

The **ProFlex 435 Comfort Hinge Gel Knee Pads** improve upon our best-selling 335 Knee Pad design by adding an innovative hinged technology that enhances comfort, fit and stability. The hinge enables the knee pad to easily bend and straighten along with the leg's natural movements. Combined with lockingbuckle elastic straps that sit higher and lower on the leg, these knee pads are specifically engineered to stay in place, for all-day comfort and support, these pads are cushioned with gel and NBR foam. The extended height of the Comfort Hinge  $^{\text{\tiny{M}}}$ pad also adds another layer of protection against impacts to the thigh. The abrasion-resistant non-marring hard rubber cap moves smoothly across floors without slipping or damaging surfaces, delivering the best combination of grip and slide for workers on the move. Durable locking buckles securely latch to keep these knee pads comfortably in place through repetitive use on the toughest worksites. Wide elastic straps easily adjust for a custom fit on a variety of leg sizes.