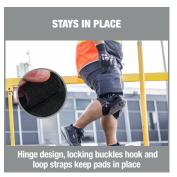

## **ProFlex® 435 Comfort Hinge Gel Knee Pads - Long Hard Cap**

- **MOVES WITH YOU** Comfort Hinge™ design matches your movement for enhanced comfort, fit and stability
- **BUILT TO LAST** Abrasion-resistant cap and durable buckles for long-lasting use on tough worksites
- **ALL-DAY GEL COMFORT** Supportive gel and NBR foam protects knees on rough surfaces
- BEST COMBINATION OF GRIP AND SLIDE Large slip-resistant hard rubber cap provides traction while still allowing workers to move smoothly and safely
- NON-MARRING Will not scratch or mark surfaces
- **STAYS IN PLACE** Hinge design, strategically located straps and durable locking buckles prevent knee pads from sliding
- ADJUSTABLE Thick elastic straps easily adjust for custom fit
- TRUSTED BY THE EXPERTS Designed and tested to be used by airline baggage handlers, some of the industry's most demanding knee pad users

The **ProFlex 435 Comfort Hinge Gel Knee Pads** improve upon our best-selling 335 Knee Pad design by adding an innovative hinged technology that enhances comfort, fit and stability. The hinge enables the knee pad to easily bend and straighten along with the leg's natural movements. Combined with lockingbuckle elastic straps that sit higher and lower on the leg, these knee pads are specifically engineered to stay in place, for all-day comfort and support, these pads are cushioned with gel and NBR foam. The extended height of the Comfort Hinge  $^{\text{\tiny{M}}}$ pad also adds another layer of protection against impacts to the thigh. The abrasion-resistant non-marring hard rubber cap moves smoothly across floors without slipping or damaging surfaces, delivering the best combination of grip and slide for workers on the move. Durable locking buckles securely latch to keep these knee pads comfortably in place through repetitive use on the toughest worksites. Wide elastic straps easily adjust for a custom fit on a variety of leg sizes.