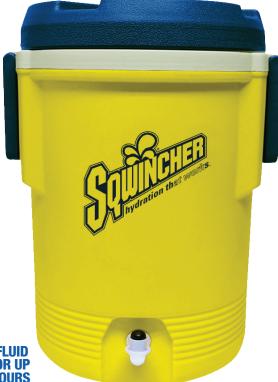

# **Professional Grade Hydration Sqwincher® 20L Water Cooler**

### **KEEPS FLUID** COLD FOR UP TO 12 HOURS

- » Sqwincher® 20L Cooler is perfect for use with Sqwincher® Concentrate
- Mix one bottle of Sqwincher 2 Litre Concentrate, add water and ice to make up to 20 litres of electrolyte replenishment
- Keep the cold hydration close to where the hot work is performed
- Bright safety yellow so hydration is always visible