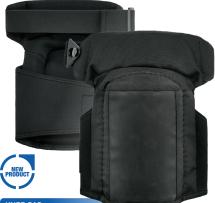

#### ProFlex<sup>®</sup> 450 Comfort Hinge Gel Knee Pads

The Ergodyne ProFlex 450 Comfort Hinge Gel Knee Pads improve upon our best-selling 350 Knee Pad design by adding an innovative hinged technology that enhances comfort, fit and stability. The hinge enables the knee pad to easily bend and straighten along with the leg's natural movements.

- » MOVES WITH YOU
- » BUILT TO LAST
- » ALL-DAY GEL COMFORT
- » SLIP-RESISTANT SOFT CAP
- » NON-MARRING
- » ADJUSTABLE
- » TRUSTED BY THE EXPERTS

#### #18450 ProFlex® 450 Comfort Hinge Gel Knee Pads