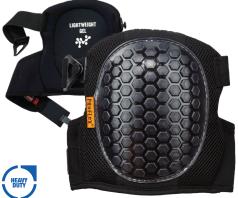

#### ProFlex<sup>®</sup> 367 Lightweight Gel Knee Pads

The ProFlex 367 Lightweight Gel Knee Pads feature a rounded cap for the highest degree of mobility, keeping knees protected when rocking and leaning. The lightweight gel and EVA foam padding provide comfort and support without the bulk of heavier knee pads. Ideal for workers wanting all-day knee protection and enhanced mobility.

- » ROUNDED DESIGN FOR ENHANCED MOBILITY
- » BUILT TO LAST
- » LIGHTWEIGHT COMFORT
- » NON-SLIP TEXTURED RUBBER CAP GRIPS FLOORS
- » STAYS IN PLACE
- » BREATHABLE
- » ADJUSTABLE
- » PATENTED

#18467 ProFlex 367 Lightweight Gel Knee Pads Rounded Hard Cap