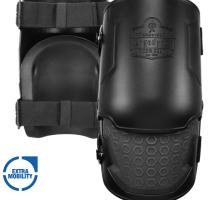

#### ProFlex<sup>®</sup> 360 Hard Shell Hinged Knee Pads

The ProFlex 360 Hard Shell Hinged Knee Pads feature an ergonomic hinge design that is built to keep protection comfortably in place whether walking, crawling, or kneeling. The heavy-duty hard shell with a soft non-marring cap makes these pads versatile for protection on any indoor or outdoor surface - no matter how abrasive or delicate.

- » MOVES WITH YOU FREE-MOVING HINGE DESIGN
- » BUILT TO LAST
- » ALL-DAY COMFORT
- » NO BINDING
- » PROTECTION ON ANY SURFACE
- » EXTRA-LARGE NON-MARRING RUBBER CAP
- » DURABLE LOCKING BUCKLES
- » ADJUSTABLE

#18360 ProFlex 360 Hard Shell Hinged Knee Pads