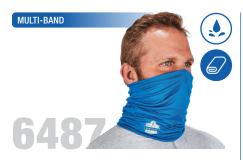

## **CHILL-ITS 6487 COOLING MULTI-BAND**

Multiple ways to wear / Low-profile / Hours of cooling / Moisture-wicking / UPF 50+ sun protection / Reflective accents / Anti-odor treatment / Machine washable

SKU#: 42127- HI VIS LIME / 42128 - HI VIS ORANGE / 42129 - BLUE