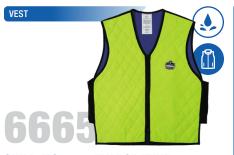

## **CHILL-ITS 6665 EVAPORATIVE COOLING VEST**

Quick activation / Hydrated for up to 4 hours / Zipper closure / Quilted nylon outer layer / Activated polymer-embedded / Water-repellent liner / Lightweight / Durable / Washable

SKU#: 12533 - M / 12534- L / 12535 - XL / 12536 - 2XL / 12537 - 3XL