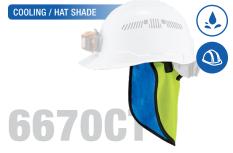

## **CHILL-ITS 6670CT EVAPORATIVE COOLING HARD HAT NECK SHADE**

Instant cooling relief / Sun protection / Fits most hard hats / Low-profile / Long and wide neck shade / Comfortable / 100% polyester / Reusable / Machine washable

SKU#: 12523