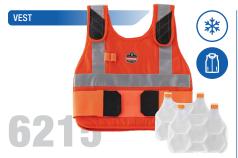

## **CHILL-ITS 6215 PREMIUM FR PHASE CHANGE COOLING VEST WITH PACKS**

Immediate and long-lasting cooling relief / Maintains 18°c for up to 4 hours / Quick recharge / Design eliminates stiffness / Flame resistant / Reflective accents

SKU#: 12220 - S/M / 12221- L/XL / 12202 - Charge Packs