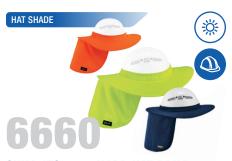

#### **CHILL-ITS 6660 HARD HAT BRIM** WITH SHADE

Sun protection / Lightweight / Universal fit / Wide brim / Long neck shade / Durable brim / High visiblity / Reusable and hand washable

SKU#: 12640 - LIME / 12641 - ORANGE / 12643 - NAVY