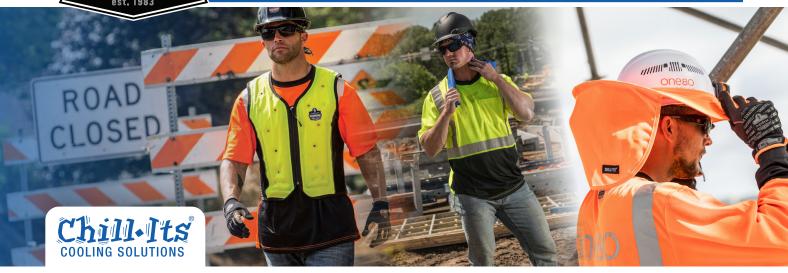

**COOLING PPE** 

# **WE HAVE YOU COVERED**

## THE METHODS OF KEEPING YOU COOL - INSIDE & OUT

Along with water, rest and shade, experts recommend Cooling PPE as a simple way to maintain safe body and skin temps throughout the shift. And with advanced technologies putting the chill on full blast, keeping cool has never been... well, cooler. Chill-Its Cooling Technologies are engineered to make sure workers have a stay-cool solution in any indoor or outdoor inferno.