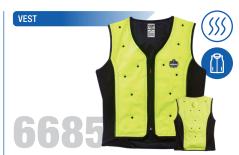

#### CHILL-ITS 6685 PREMIUM DRY **EVAPORATIVE COOLING VEST**

Dry / Comfortable / Cools up to 10°C below ambient temp / Up to 3 days cooling / Snug fit / Anti-microbial treatmeant / Wide variety of uses / Machine washable

SKU#: 12673 - M / 12674 - L / 12675 - XL / 12676 - 2XL / 12677 - 3XL / 12678 - 4XL