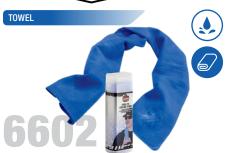

## CHILL-ITS 6602 EVAPORATIVE COOLING TOWEL

Instant cooling relief / Easy to use / Long lasting / Can last for up to 4 hours / Reusable and machine washable / Plastic tubing container is recyclable

SKU#: 12420