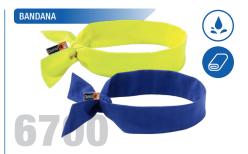

#### CHILL-ITS 6700 EVAPORATIVE COOLING **BANDANA - TIE**

Multiple ways to wear / Long lasting instant cooling relief / Hours of cooling / Easy to use / Durable / Low-profile / Comfortable / Reusable / Hand wash

SKU#: 12301 - LIME / 12307 - BLUE / 12306 - NAVY W / 12305 - RED W / 12304 - CAMO

DID YOU KNOW? OUR COOLING PRODUCTS CAN BE REUSED - TO REACTIVATE, SIMPLY REWET, REFILL OR RECHILL.

BE THE COOLEST YOU CAN BE WITH AN ERGODYNE CHILL-ITS TRIAL TODAY