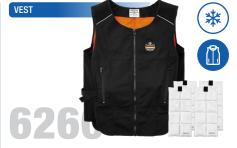

## CHILL-ITS 6260 LIGHTWEIGHT PHASE **CHANGE COOLING VEST WITH PACKS**

Immediate and long-lasting cooling relief / Maintains 15°c for up to 2 hours / Quick recharge / Lightweight / Flexible fit / Environmentaly friendly

SKU#: 12133 - S/M / 12135 - L/XL / 12120 - 6250 Charge Packs