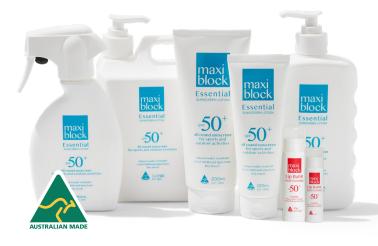

# **Maxiblock Essential Range**

## Protect your worksite against the damaging sun.

Australian made and owned since 1979, Maxiblock is the sunscreen that the locals trust. We all need the best protection against the harsh sun and with the **Essential Range**, Maxiblock has created a smart range of high quality Australian-made sunscreens suitable for all skin types. The Essential Range is a non greasy SPF50+ sunscreen lotion and is the perfect choice for worksites, providing an effective barrier against the harsh sun. The Maxiblock Essential Range is easy to apply and is non-greasy, and it features a non-irritant formula, so it won't irritate skin. The Maxiblock Essential Range comes in a multitude of convenient packaging and sizes, from to personal lip balms, 100ml and 200ml tubes, 250ml spray, and 500ml and 1L pump bottles, to makes it easy to apply and top up throughout the day. Use at least 35ml per adult application: 5ml (a teaspoon) to the face (including ears and neck), each limb, the back, and the front of the body. Apply liberally onto clean, dry skin and rub evenly at least 20 minutes before sun exposure. and re-apply every 2 hours. Maxiblock sunscreens are priced fairly to protect everyone against the harshest sun.

**SI7FS** Multiple sizes available

SCAN TO ORDER

| PART NO. | DESCRIPTION                            | UOM                      |
|----------|----------------------------------------|--------------------------|
| MB76110  | Essential Sunscreen 75ml Tube          | 1 Carton (24 Tubes)      |
| MB76646  | Essential Sunscreen 100ml Tube         | 1 Carton (24 Tubes)      |
| MB76649  | Essential Sunscreen 200ml Tube         | 1 Carton (24 Tubes)      |
| MB76648  | Essential Sunscreen 250ml Spray Bottle | 1 Carton (24 Bottles)    |
| MB76650  | Essential Sunscreen 500ml Pump Bottle  | 1 Carton (12 Pump Packs) |
| MB76651  | Essential Sunscreen 1L Pump Bottle     | 1 Carton (4 Pump Packs)  |
| MB76642  | Essential Sunscreen 5g Lip Balm        | 1 Carton (120 Units)     |
| MB76643  | Essential Sunscreen 10g Lip Balm       | 1 Carton (120 Units)     |