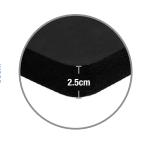

**DIMENSIONS** 380 Standard: 36cm x 53cm x 2.5cm

SCAN TO

| PART NO. | DESCRIPTION                        |
|----------|------------------------------------|
| 18380    | 380 Standard ProFlex® Kneeling Pad |