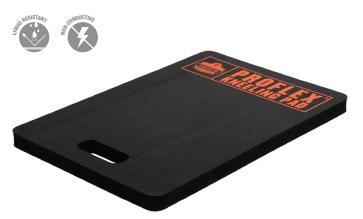

## **ProFlex® 380 Kneeling Pad**

» DURABLE FOAM PADDING - Made with high density, thick NBR foam rubber that will not compress over time, protecting knees against hard surfaces

- **LIQUID RESISTANT** Water resistant and petroleum resistant construction make it perfect for everything from bath time to work in the garage
- LIGHTWEIGHT & PORTABLE Kneeling pad is lightweight and has a built-in handle making it easy to carry and transport and convenient to hang and store
- **MULTIFUNCTIONAL** Use to support pressure away from other areas; cushion elbows, shoulders, hips and other body parts when working in tight, constrained, twisted postures

The Ergodyne ProFlex 380 Standard Kneeling Pad provides cushioning comfort and knee protection for static kneeling situations. This kneeling mat is made with thick nitrile rubber (NBR) closed cell foam which will keep its shape over time and won't absorb liquids. The durable closed-cell foam is non-conductive, resistant to petroleum and silicone-free. A convenient built-in handle allows for easy transport and hanging storage, making it the perfect knee cushion for work on the job site, in the garage, the garden or at home.