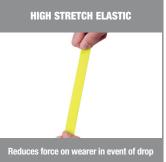

The **Ergodyne Squids 3155 Elastic Hard Hat Lanyard** securely tethers hard hats to prevent them from becoming dangerous dropped objects when working at heights. A durable quickconnect clamp makes for easy anchoring to shirts or collars, while high-stretch elastic reduces jarring in the event of a drop.