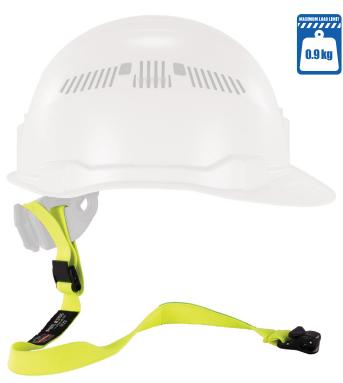

## **Squids 3155 Elastic Hard Hat Lanyard**

- » EASILY TETHER ANY HARD HAT Connects to hard hat accessory slot or suspension to prevent drops
- QUICK-RELEASE CLAMP Securely clips to shirts or collars
- HIGH-STRETCH ELASTIC LANYARD Reduces jarring on worker in event of a drop
- VERSATILE Can also be used to tether hand tools or other gear weighing 0.9kg or less

The **Ergodyne Squids 3155 Elastic Hard Hat Lanyard** securely tethers hard hats to prevent them from becoming dangerous dropped objects when working at heights. A durable quickconnect clamp makes for easy anchoring to shirts or collars, while high-stretch elastic reduces jarring in the event of a drop.

Hard Hat not included

| PART NO. | DESCRIPTION                                            |
|----------|--------------------------------------------------------|
| 19155    | Ergodyne - Squids 3155 Elastic Hard Hat Lanyard (Each) |