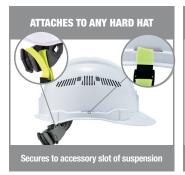

Compatible with all hard hats, this safety lanyard can be easily connected via the accessory slot or suspension. It can also be used for tethering hand tools or other small gear. Ideal for construction, telecom, oil and gas, power generation, utilities, wind, manufacturing, municipalities and scaffolding.

Thread the open end of the lanyard through the hard hat accessory slot or suspension and back through the clamp, closing tightly for a secure connection. To anchor, attach the clamp end to the worker's shirt or collar.