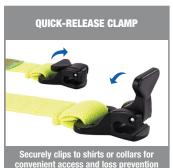

## **Squids 3155 Elastic Hard Hat Lanyard**

- » EASILY TETHER ANY HARD HAT Connects to hard hat accessory slot or suspension to prevent drops
- QUICK-RELEASE CLAMP Securely clips to shirts or collars
- HIGH-STRETCH ELASTIC LANYARD Reduces jarring on worker in event of a drop
- VERSATILE Can also be used to tether hand tools or other gear weighing 0.9kg or less

Thread the open end of the lanyard through the hard hat accessory slot or suspension and back through the clamp, closing tightly for a secure connection. To anchor, attach the clamp end to the worker's shirt or collar.