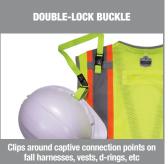

## **Squids 3150 Elastic Tool Lanyard** with **Buckle**

- MEETS ANSI/ISEA 121-2018 Third-party certified to 0.9kg maximum working capacity with a 2:1 safety factor **EASILY TETHER ANY HARD HAT** - Connects to hard hat accessory slot or suspension to prevent drops
- **DOUBLE-LOCK BUCKLE** Securely clips around captive connection points on fall protection harnesses, safety vests, tool belts, d-rings, etc.
- HIGH-STRETCH ELASTIC LANYARD Reduces jarring on worker in event of a drop
- **VERSATILE** Can also be used to tether hand tools or other gear weighing 0.9kg or less

Thread the open end of the lanyard through the hard hat accessory slot or suspension and back through the clamp, closing tightly for a secure connection. To anchor, clip the buckle end around a reliable connection point on the worker (fall protection harness, safety vest strap, tool belt, d-ring, etc.).