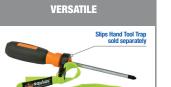

## **Squids 3150 Elastic Tool Lanyard** with **Buckle**

- MEETS ANSI/ISEA 121-2018 Third-party certified to 0.9kg maximum working capacity with a 2:1 safety factor **EASILY TETHER ANY HARD HAT** - Connects to hard hat accessory slot or suspension to prevent drops
- **DOUBLE-LOCK BUCKLE** Securely clips around captive connection points on fall protection harnesses, safety vests, tool belts, d-rings, etc.
- HIGH-STRETCH ELASTIC LANYARD Reduces jarring on worker in event of a drop
- **VERSATILE** Can also be used to tether hand tools or other gear weighing 0.9kg or less