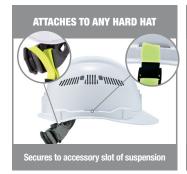

## **Squids 3150 Elastic Tool Lanyard** with **Buckle**

- MEETS ANSI/ISEA 121-2018 Third-party certified to 0.9kg maximum working capacity with a 2:1 safety factor **EASILY TETHER ANY HARD HAT** - Connects to hard hat accessory slot or suspension to prevent drops
- **DOUBLE-LOCK BUCKLE** Securely clips around captive connection points on fall protection harnesses, safety vests, tool belts, d-rings, etc.
- HIGH-STRETCH ELASTIC LANYARD Reduces jarring on worker in event of a drop
- **VERSATILE** Can also be used to tether hand tools or other gear weighing 0.9kg or less

Thread the open end of the lanyard through the hard hat accessory slot or suspension and back through the clamp, closing tightly for a secure connection. To anchor, clip the buckle end around a reliable connection point on the worker (fall protection harness, safety vest strap, tool belt, d-ring, etc.).