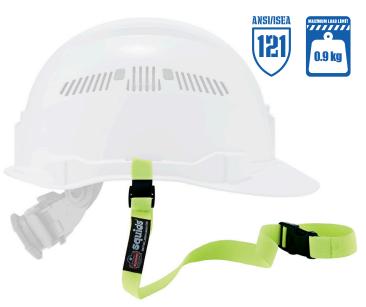

## **Squids 3150 Elastic Tool Lanyard** with **Buckle**

- MEETS ANSI/ISEA 121-2018 Third-party certified to 0.9kg maximum working capacity with a 2:1 safety factor **EASILY TETHER ANY HARD HAT** - Connects to hard hat accessory slot or suspension to prevent drops
- **DOUBLE-LOCK BUCKLE** Securely clips around captive connection points on fall protection harnesses, safety vests, tool belts, d-rings, etc.
- HIGH-STRETCH ELASTIC LANYARD Reduces jarring on worker in event of a drop
- **VERSATILE** Can also be used to tether hand tools or other gear weighing 0.9kg or less

The **Squids 3150 Elastic Hard Hat Lanyard with Buckle** securely tethers hard hats, small hand tools and tape measures to prevent them from becoming dangerous dropped objects when working at heights. A durable double-lock buckle makes for easy anchoring, while high-stretch elastic reduces jarring on the worker in the event of a drop. Tested and approved to ANSI/ISEA 121 for dropped object prevention. Compatible with all hard hats, this safety lanyard can be easily connected via the accessory slot or suspension. It can also be used for tethering hand tools or other small gear. Ideal for construction, telecom, oil and gas, power generation, utilities, wind, manufacturing, municipalities and scaffolding.