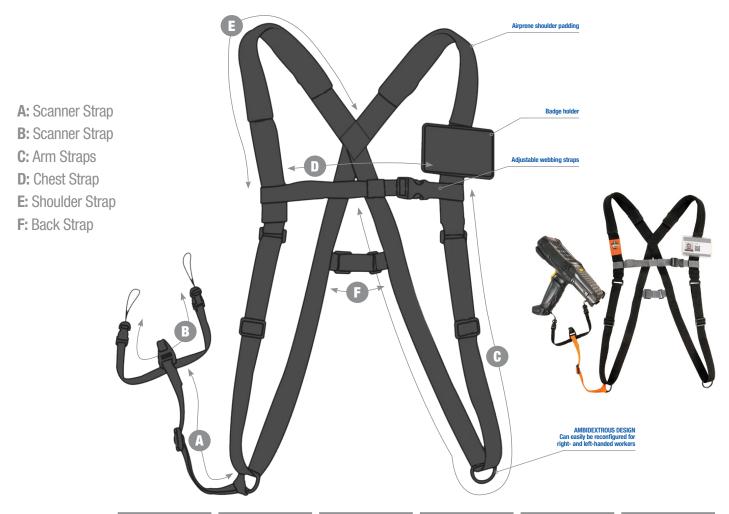

## **Dimensions**

## **TWO ADJUSTABLE SIZES**

Adjustable for comfort and easy on/off - available in small and large

|       | SCANNER<br>STRAP (A) | SCANNER<br>STRAP (B) | ARM<br>Straps (C) | CHEST<br>Strap (D) | SHOUDLER<br>STRAP (E) | BACK<br>STRAP (F) |
|-------|----------------------|----------------------|-------------------|--------------------|-----------------------|-------------------|
| SMALL | 25.5cm L             | 22cm L               | 69cm L            | 25.5cm L           | 37cm L                | 10cm L            |
| LARGE | 25.5cm L             | 22cm L               | 84cm L            | 25.5cm L           | 37cm L                | 10cm L            |