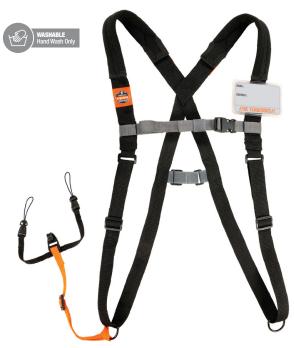

## **Squids 3138 Padded Barcode** Scanner Harness + Lanyard

- INDUSTRIAL GRADE Made with heavy-duty materials
- **ALL-DAY COMFORT** Shoulder padding, plus curved straps form to worker's body for easy adjustment and comfort
- » TWO LOOP ATTACHMENTS Connect to small captive holes built into cordless scanner for secure tethering to the lanyard
- » LOOPS SOLD SEPARATELY Squids 3133 Barcode Scanner Loop Attachments (10-pack) eliminate the need to switch out the loop attachment on every exchange
- BADGE HOLDER & PEN LOOPS For convenient access to ID badges, building access key cards and pens
- FITS MOST STANDARD JOBSITE SCANNERS
- TWO ADJUSTABLE SIZES Adjustable for comfort and easy on/off - available in small and large
- AMBIDEXTROUS DESIGN Can easily be reconfigured for right- and left-handed workers
- WASHABLE Hand wash and dry with mild soap and water

The Squids 3138 Padded Barcode Scanner Harness + Lanyard is designed to keep barcode scanners secure and accessible. This industrial-grade scanner harness is built with heavy-duty webbing straps and buckles for work in the harshest environments. Airprene shoulder padding provides long lasting comfort, while a hook and loop breakaway design allows the sling to safely detach from the worker in emergency situations. Two small loop attachments on the lanyard easily connect and disconnect to small captive holes built into cordless barcode scanners. Additional features include an ID badge holder and pen loops for convenient storage and quick access. The Scanner Harness + Lanyard comes in small and large sizes, each adjustable to accommodate a variety of body sizes. This scanner harness prevents expensive scanners from being dropped, causing damage to the scanner, other items/ equipment or workers on the job.