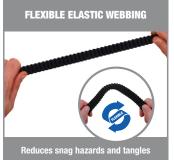

This lanyard is constructed with flexible elastic webbing to reduce snag hazards and tangles. The low-profile cinch loop end easily fits into small captive holes in tools that can otherwise be challenging to tether. With a captive eye design, the locking screw-gate carabiner securely tethers tools while better predicting load direction and preventing the lanyard from sliding into the carabiner gate.