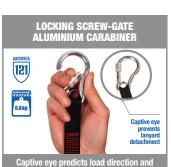

## **Squids 3105 Single Carabiner Tool** Lanyard 6.8kg

- Captive eye design better predicts the direction of load on carabiner and prevents lanyard from sliding into carabiner gate
- » Locking screw gate aluminum carabiner for easy, secure attachment to tools
- Lanyard Length 82-122cm
- Third party certified to 6.8kg maximum working capacity with a 2:1 safety factor
- Approved to the ANSI/ISEA 121-2018 standard
- Flexible elastic webbing reduces snag hazards and tangles

The **Ergodyne 3105 Single Carabiner Tool Lanyard** features a locking screw-gate captive-eye aluminium carabiner on one end and a low-profile cinch loop on the other to tether tools up to 6.8kg and prevent dropped or falling objects from occurring on the job.

This lanyard is constructed with flexible elastic webbing to reduce snag hazards and tangles. The low-profile cinch loop end easily fits into small captive holes in tools that can otherwise be challenging to tether. With a captive eye design, the locking screw-gate carabiner securely tethers tools while better predicting load direction and preventing the lanyard from sliding into the carabiner gate.