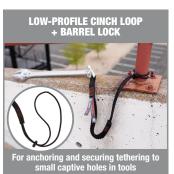

This lanyard is constructed with flexible elastic webbing to reduce snag hazards and tangles. The low-profile cinch loop end easily fits into small captive holes in tools that can otherwise be challenging to tether. With a captive eye design, the locking screw-gate carabiner securely tethers tools while better predicting load direction and preventing the lanyard from sliding into the carabiner gate.