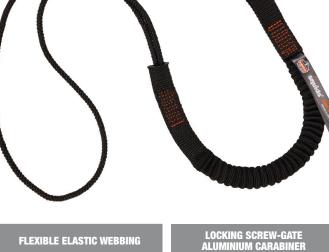

The **Ergodyne 3105 Single Carabiner Tool Lanyard** features a locking screw-gate captive-eye aluminium carabiner on one end and a low-profile cinch loop on the other to tether tools up to 6.8kg and prevent dropped or falling objects from occurring on the job.

This lanyard is constructed with flexible elastic webbing to reduce snag hazards and tangles. The low-profile cinch loop end easily fits into small captive holes in tools that can otherwise be challenging to tether. With a captive eye design, the locking screw-gate carabiner securely tethers tools while better predicting load direction and preventing the lanyard from sliding into the carabiner gate.