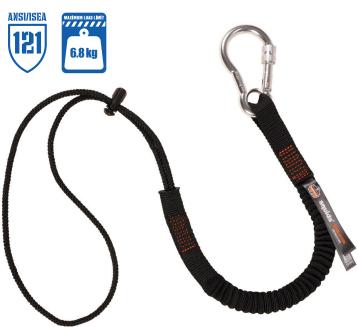

## **Squids 3105 Single Carabiner Tool** Lanyard 6.8kg

- Captive eye design better predicts the direction of load on carabiner and prevents lanyard from sliding into carabiner gate
- » Locking screw gate aluminum carabiner for easy, secure attachment to tools
- Lanyard Length 82-122cm
- Third party certified to 6.8kg maximum working capacity with a 2:1 safety factor
- Approved to the ANSI/ISEA 121-2018 standard
- Flexible elastic webbing reduces snag hazards and tangles

The **Ergodyne 3105 Single Carabiner Tool Lanyard** features a locking screw-gate captive-eye aluminium carabiner on one end and a low-profile cinch loop on the other to tether tools up to 6.8kg and prevent dropped or falling objects from occurring on the job.