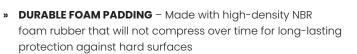

The **ProFlex 381 Standard Foam Kneeling Pad** is a portable solution for comfort in a variety of static kneeling applications. Increase productivity and prevent common knee injuries with this pain-free kneeling pad. Made with a thin but high-density non-conductive nitrile rubber (NBR), this kneeling mat will not compress over time—protecting knees against hard surfaces for extended periods. A water- and petroleum-resistant construction means it won't absorb liquids, keeping you comfortable and dry. Functional for more than just knees, this pad can also be used to cushion elbows, shoulders, hips and other body parts.

With its thin design and built-in handle for carrying and hanging, this kneeling pad transports and stores with ease. It is effective in a variety of environments, such as cold surfaces, hard steel, concrete, grating, gravel and wet surfaces. Ideal for mechanics, construction, plumbers, electricians, flooring or anyone looking for a quick and comfortable knee support without having to strap on work knee pads.