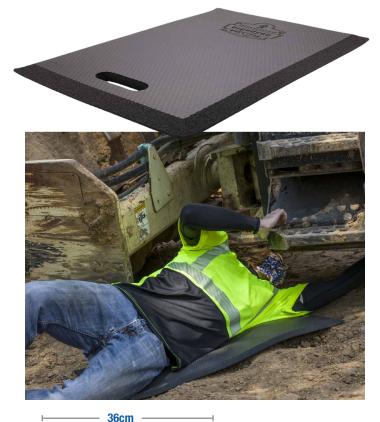

## Stop Workplace Strains & Sprains **Proflex® 381 Lightweight Standard Foam Kneeling Pad**

1cm

LIQUID RESISTANT Non-conductive closed cell foam rubber resists liquids

LIGHTWEIGHT & PORTABLE

storage

Built-in handle for easy carrying and hanging for

- LIQUID RESISTANT Water and petroleum resistant for dry comfort on wet surfaces
- » LIGHTWEIGHT AND PORTABLE Thinner design and built-in handle for convenient transport and storage
- **» BEVELED EDGES** Minimises risk of trips and falls
- **TEXTURED SURFACE** Texture on top and bottom grips to flooring and prevents knees from sliding around on the pad
- MULTIFUNCTIONAL Use to cushion elbows, shoulders, hips and other body parts when working in constrained or twisted postures

The **ProFlex 381 Standard Foam Kneeling Pad** is a portable solution for comfort in a variety of static kneeling applications. Increase productivity and prevent common knee injuries with this pain-free kneeling pad. Made with a thin but high-density non-conductive nitrile rubber (NBR), this kneeling mat will not compress over time—protecting knees against hard surfaces for extended periods. A water- and petroleum-resistant construction means it won't absorb liquids, keeping you comfortable and dry. Functional for more than just knees, this pad can also be used to cushion elbows, shoulders, hips and other body parts.

DIMENSIONS 36cm x 53cm x 1cm

| PART NO. | DESCRIPTION                                               |
|----------|-----------------------------------------------------------|
| 18382    | Proflex® 381 Ergodyne Economy Kneeling Pad - Black – Unit |