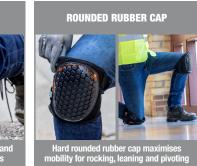

## **ProFlex® 367 Lightweight Gel Knee Pads - Rounded Hard Cap**

- » ROUND CAP Rounded design allows highest degree of mobility for rocking and leaning
- **LIGHTWEIGHT COMFORT** Lightweight gel and EVA foam cushions and supports without the bulk of heavier knee pads
- NON-SLIP Textured rubber cap grips floors
- STAYS IN PLACE Locking plastic buckle and hook & loop closure prevents knee pads from sliding around
- » BREATHABLE Perforated neoprene strap improves airflow to prevent sweat behind knees
- ADJUSTABLE Elastic top strap plus stretchable neoprene with hook and loop closure easily adjust for custom fit
- » PATENTED

The **Ergodyne ProFlex 367 Lightweight Gel Knee Pads** feature a rounded cap for the highest degree of mobility, keeping knees protected when rocking and leaning. The lightweight gel and EVA foam padding provides comfort and support without the bulk of heavier knee pads.

The textured non-slip rubber cap securely grips floors for added stability. The buckle and hook and loop closure securely attach to keep knee pads from sliding around or coming undone. The stretchable neoprene and elastic leg straps easily adjust for a custom fit on a variety of leg sizes. To further boost comfort, the neoprene strap is perforated to improve airflow and prevent sweat behind the knees.