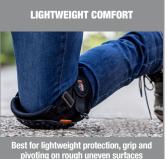

Ideal for workers wanting all-day knee protection plus enhanced mobility on a variety of worksites, including construction, HVAC, flooring, landscaping and more. With the Ergodyne ProFlex 367 Lightweight Gel Knee Pads, you can work comfortably and safely, making this knee protection the perfect choice for construction, masonry, freight/baggage, flooring, maintenance, utilities, carpentry and mining.