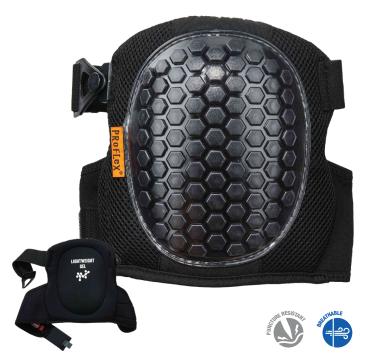

## **ProFlex® 367 Lightweight Gel Knee Pads - Rounded Hard Cap**

- » ROUND CAP Rounded design allows highest degree of mobility for rocking and leaning
- **LIGHTWEIGHT COMFORT** Lightweight gel and EVA foam cushions and supports without the bulk of heavier knee pads
- NON-SLIP Textured rubber cap grips floors
- STAYS IN PLACE Locking plastic buckle and hook & loop closure prevents knee pads from sliding around
- » BREATHABLE Perforated neoprene strap improves airflow to prevent sweat behind knees
- ADJUSTABLE Elastic top strap plus stretchable neoprene with hook and loop closure easily adjust for custom fit
- » PATENTED

The **Ergodyne ProFlex 367 Lightweight Gel Knee Pads** feature a rounded cap for the highest degree of mobility, keeping knees protected when rocking and leaning. The lightweight gel and EVA foam padding provides comfort and support without the bulk of heavier knee pads.

The textured non-slip rubber cap securely grips floors for added stability. The buckle and hook and loop closure securely attach to keep knee pads from sliding around or coming undone. The stretchable neoprene and elastic leg straps easily adjust for a custom fit on a variety of leg sizes. To further boost comfort, the neoprene strap is perforated to improve airflow and prevent sweat behind the knees.