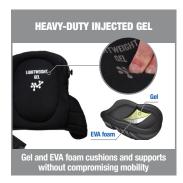

The **Ergodyne ProFlex 367 Lightweight Gel Knee Pads** feature a rounded cap for the highest degree of mobility, keeping knees protected when rocking and leaning. The lightweight gel and EVA foam padding provides comfort and support without the bulk of heavier knee pads.

The textured non-slip rubber cap securely grips floors for added stability. The buckle and hook and loop closure securely attach to keep knee pads from sliding around or coming undone. The stretchable neoprene and elastic leg straps easily adjust for a custom fit on a variety of leg sizes. To further boost comfort, the neoprene strap is perforated to improve airflow and prevent sweat behind the knees.