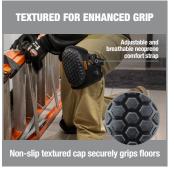

## **ProFlex® 367 Lightweight Gel Knee Pads - Rounded Hard Cap**

- » ROUND CAP Rounded design allows highest degree of mobility for rocking and leaning
- **LIGHTWEIGHT COMFORT** Lightweight gel and EVA foam cushions and supports without the bulk of heavier knee pads
- NON-SLIP Textured rubber cap grips floors
- STAYS IN PLACE Locking plastic buckle and hook & loop closure prevents knee pads from sliding around
- » BREATHABLE Perforated neoprene strap improves airflow to prevent sweat behind knees
- ADJUSTABLE Elastic top strap plus stretchable neoprene with hook and loop closure easily adjust for custom fit
- » PATENTED

The textured non-slip rubber cap securely grips floors for added stability. The buckle and hook and loop closure securely attach to keep knee pads from sliding around or coming undone. The stretchable neoprene and elastic leg straps easily adjust for a custom fit on a variety of leg sizes. To further boost comfort, the neoprene strap is perforated to improve airflow and prevent sweat behind the knees.