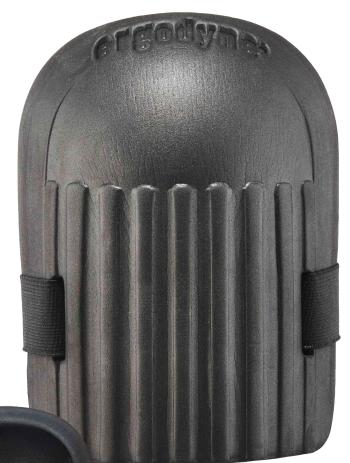

## Protection where you need it! **ProFlex® 200 Economy Light Duty Copolymer Knee Pad**

- » Durable copolymer padding
- Super lightweight for comfortable all day wear
- Single strap with hook and loop closure
- Ideal work workers in construction, mining, freight, handling, flooring, maintenance and utilities

## Ergodyne ProFlex® 200 Economy Light

Duty Copolymer Knee Pad provides superior protection and comfort for light duty activities. The knee pad features a copolymer construction that is lightweight and flexible, giving you the mobility you need while keeping your knees safe. The ergonomic design conforms to the shape of your knee and is secured with hook-and-loop straps for a secure fit. The low-profile design won't get in the way, and the thick foam padding absorbs shock and makes kneeling on hard surfaces much more comfortable. Whether you're doing light duty work or just need extra protection for your knees during work, the ProFlex 200 Light Duty Copolymer Knee Pad is the perfect choice.