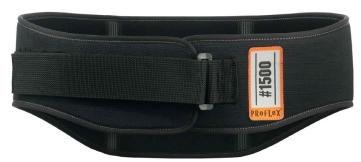

- » Rigid foam composition
- Foam lumbar pad insert
- Suits over head lifting
- Durable 900D foam laminated nylon body fabric >>
- Ideal for workers in material handling, construction, warehousing, distribution, maintenance, freight and baggage, assembly and landscaping

#### The Ergodyne ProFlex® 1500 Weight Lifters Style Back

Support Brace is rigid support ideal for overhead lifting. With a foam lumbar pad and a durable 900D foam laminated nylon body fabric the Ergodyne weight lifters belt offers full support to your workforce.