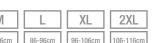

# **Stop Workplace Strains & Sprains ProFlex® 1500 Weight Lifters Style Back Support Brace**

| S       | М       | L       | XL       | 2XL       |
|---------|---------|---------|----------|-----------|
| 63-76cm | 76-86cm | 86-96cm | 96-106cm | 106-116cm |

## DIMENSIONS

Waist size ranges from 63cm-116cm

| PART NO. | DESCRIPTION                                                   |
|----------|---------------------------------------------------------------|
| 11471    | SMALL - ProFlex 1500 Weight Lifters Style Back Support Brace  |
| 11472    | MEDIUM - ProFlex 1500 Weight Lifters Style Back Support Brace |
| 11473    | LARGE - ProFlex 1500 Weight Lifters Style Back Support Brace  |
| 11474    | XL - ProFlex 1500 Weight Lifters Style Back Support Brace     |
| 11475    | XXL - ProFlex 1500 Weight Lifters Style Back Support Brace    |