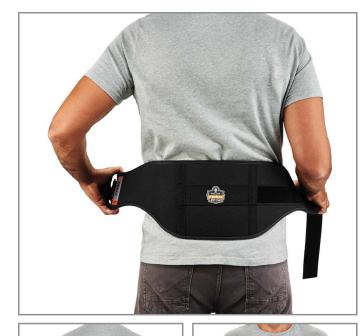

- » Rigid foam composition
- Foam lumbar pad insert
- Suits over head lifting
- Durable 900D foam laminated nylon body fabric >>
- Ideal for workers in material handling, construction, warehousing, distribution, maintenance, freight and baggage, assembly and landscaping

#### The Ergodyne ProFlex® 1500 Weight Lifters Style Back

Support Brace is rigid support ideal for overhead lifting. With a foam lumbar pad and a durable 900D foam laminated nylon body fabric the Ergodyne weight lifters belt offers full support to your workforce.

#### INSTRUCTIONS

Measure around the waist. A support should fit snugly, but not so tightly that it cannot be cinched firmly when ready to lift. Your gear will be more effective and comfortable if you choose appropriate sizes.