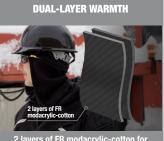

The N-Ferno 6885 FR Winter Hard Hat Liner provides warm FR protection for those working in cold environments where arc flash is a risk. Made with two layers of FR modacrylic-cotton twill blend for enhanced warmth and comfort. This lightweight shoulder-length thermal liner is extra-long to keep head, ears and neck covered while fitting comfortably under helmets or hard hats without bulk. The unique zip-off cap design allows workers to remove the bottom part of the liner for wear alone as a thermal FR skull cap. It can also be buttoned atop hard hats to keep the bottom up and out of the way. To attach to a hard hat, remove the suspension and thread the system through the four slots in the liner. Then, secure the four hook and loop points to the suspension before inserting back into the hard hat. This hard hat winter liner also features small side pockets designed for storing hand warmers to keep ears warm in extreme cold. This FR winter liner is ideal for those requiring head and arc flash production while working in construction, electrical, freight, mining and more.