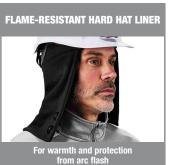

## **N-Ferno 6885 FR Winter Hard Hat Liner - 2-Layer, Zip-Off Cap**

- » FLAME-RESISTANT For protection in environments where arc flash is a risk
- TESTED & APPROVED Meets requirements of ASTM F1506 and NFPA 70E (CAT 4); Arc-rated; ATPV rating of 17 CAL/CM2
- SHOULDER LENGTH For complete head, neck and ear coverage
- **ZIP-OFF CAP** Allows workers to remove bottom half for wear as a thermal FR skull cap
- BUTTON-UP TOP Button atop hard hat to keep bottom half of liner out of the way
- LIGHTWEIGHT & LOW-PROFILE Fits comfortably under hard hats or helmets
- **HOOK & LOOP STRAPS** 4 hook & loop hard hat straps keep liner securely in place
- MACHINE WASHABLE

The N-Ferno 6885 FR Winter Hard Hat Liner provides warm FR protection for those working in cold environments where arc flash is a risk. Made with two layers of FR modacrylic-cotton twill blend for enhanced warmth and comfort. This lightweight shoulder-length thermal liner is extra-long to keep head, ears and neck covered while fitting comfortably under helmets or hard hats without bulk. The unique zip-off cap design allows workers to remove the bottom part of the liner for wear alone as a thermal FR skull cap. It can also be buttoned atop hard hats to keep the bottom up and out of the way. To attach to a hard hat, remove the suspension and thread the system through the four slots in the liner. Then, secure the four hook and loop points to the suspension before inserting back into the hard hat. This hard hat winter liner also features small side pockets designed for storing hand warmers to keep ears warm in extreme cold. This FR winter liner is ideal for those requiring head and arc flash production while working in construction, electrical, freight, mining and more.