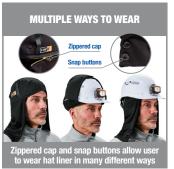

The N-Ferno 6885 FR Winter Hard Hat Liner provides warm FR protection for those working in cold environments where arc flash is a risk. Made with two layers of FR modacrylic-cotton twill blend for enhanced warmth and comfort. This lightweight shoulder-length thermal liner is extra-long to keep head, ears and neck covered while fitting comfortably under helmets or hard hats without bulk. The unique zip-off cap design allows workers to remove the bottom part of the liner for wear alone as a thermal FR skull cap. It can also be buttoned atop hard hats to keep the bottom up and out of the way. To attach to a hard hat, remove the suspension and thread the system through the four slots in the liner. Then, secure the four hook and loop points to the suspension before inserting back into the hard hat. This hard hat winter liner also features small side pockets designed for storing hand warmers to keep ears warm in extreme cold. This FR winter liner is ideal for those requiring head and arc flash production while working in construction, electrical, freight, mining and more.