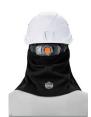

## **N-Ferno 6885 FR Winter Hard Hat Liner - 2-Layer, Zip-Off Cap**

- » FLAME-RESISTANT For protection in environments where arc flash is a risk
- TESTED & APPROVED Meets requirements of ASTM F1506 and NFPA 70E (CAT 4); Arc-rated; ATPV rating of 17 CAL/CM2
- SHOULDER LENGTH For complete head, neck and ear coverage
- **ZIP-OFF CAP** Allows workers to remove bottom half for wear as a thermal FR skull cap
- BUTTON-UP TOP Button atop hard hat to keep bottom half of liner out of the way
- LIGHTWEIGHT & LOW-PROFILE Fits comfortably under hard hats or helmets
- **HOOK & LOOP STRAPS** 4 hook & loop hard hat straps keep liner securely in place
- MACHINE WASHABLE

The N-Ferno 6885 FR Winter Hard Hat Liner provides warm FR protection for those working in cold environments where arc flash is a risk. Made with two layers of FR modacrylic-cotton twill blend for enhanced warmth and comfort. This lightweight shoulder-length thermal liner is extra-long to keep head, ears and neck covered while fitting comfortably under helmets or hard hats without bulk. The unique zip-off cap design allows workers to remove the bottom part of the liner for wear alone as a thermal FR skull cap. It can also be buttoned atop hard hats to keep the bottom up and out of the way. To attach to a hard hat, remove the suspension and thread the system through the four slots in the liner. Then, secure the four hook and loop points to the suspension before inserting back into the hard hat. This hard hat winter liner also features small side pockets designed for storing hand warmers to keep ears warm in extreme cold. This FR winter liner is ideal for those requiring head and arc flash production while working in construction, electrical, freight, mining and more.