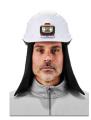

## **N-Ferno 6885 FR Winter Hard Hat Liner - 2-Layer, Zip-Off Cap**

- » FLAME-RESISTANT For protection in environments where arc flash is a risk
- TESTED & APPROVED Meets requirements of ASTM F1506 and NFPA 70E (CAT 4); Arc-rated; ATPV rating of 17 CAL/CM2
- SHOULDER LENGTH For complete head, neck and ear coverage
- **ZIP-OFF CAP** Allows workers to remove bottom half for wear as a thermal FR skull cap
- BUTTON-UP TOP Button atop hard hat to keep bottom half of liner out of the way
- LIGHTWEIGHT & LOW-PROFILE Fits comfortably under hard hats or helmets
- **HOOK & LOOP STRAPS** 4 hook & loop hard hat straps keep liner securely in place
- MACHINE WASHABLE

The N-Ferno 6885 FR Winter Hard Hat Liner provides warm FR protection for those working in cold environments where arc flash is a risk. Made with two layers of FR modacrylic-cotton twill blend for enhanced warmth and comfort. This lightweight shoulder-length thermal liner is extra-long to keep head, ears and neck covered while fitting comfortably under helmets or hard hats without bulk. The unique zip-off cap design allows workers to remove the bottom part of the liner for wear alone as a thermal FR skull cap. It can also be buttoned atop hard hats to keep the bottom up and out of the way. To attach to a hard hat, remove the suspension and thread the system through the four slots in the liner. Then, secure the four hook and loop points to the suspension before inserting back into the hard hat. This hard hat winter liner also features small side pockets designed for storing hand warmers to keep ears warm in extreme cold. This FR winter liner is ideal for those requiring head and arc flash production while working in construction, electrical, freight, mining and more.