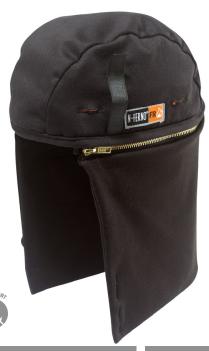

## **N-Ferno 6885 FR Winter Hard Hat Liner - 2-Layer, Zip-Off Cap**

- » FLAME-RESISTANT For protection in environments where arc flash is a risk
- TESTED & APPROVED Meets requirements of ASTM F1506 and NFPA 70E (CAT 4); Arc-rated; ATPV rating of 17 CAL/CM2
- SHOULDER LENGTH For complete head, neck and ear coverage
- **ZIP-OFF CAP** Allows workers to remove bottom half for wear as a thermal FR skull cap
- BUTTON-UP TOP Button atop hard hat to keep bottom half of liner out of the way
- LIGHTWEIGHT & LOW-PROFILE Fits comfortably under hard hats or helmets
- **HOOK & LOOP STRAPS** 4 hook & loop hard hat straps keep liner securely in place
- MACHINE WASHABLE

The N-Ferno 6885 FR Winter Hard Hat Liner provides warm FR protection for those working in cold environments where arc flash is a risk. Made with two layers of FR modacrylic-cotton twill blend for enhanced warmth and comfort. This lightweight shoulder-length thermal liner is extra-long to keep head, ears and neck covered while fitting comfortably under helmets or hard hats without bulk. The unique zip-off cap design allows workers to remove the bottom part of the liner for wear alone as a thermal FR skull cap. It can also be buttoned atop hard hats to keep the bottom up and out of the way. To attach to a hard hat, remove the suspension and thread the system through the four slots in the liner. Then, secure the four hook and loop points to the suspension before inserting back into the hard hat. This hard hat winter liner also features small side pockets designed for storing hand warmers to keep ears warm in extreme cold. This FR winter liner is ideal for those requiring head and arc flash production while working in construction, electrical, freight, mining and more.