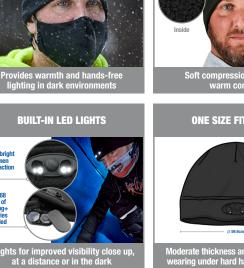

## Winter Warming **N-Ferno 6804 Skull Cap Winter Hat** with LED Light

- SOFT FIT Compression fleece for softness and warmth
- NO-BULK Form-fitting shape for wearing under hard hats or other headgear
- DUAL-ACTION LED LIGHTS Ultra-bright, dual-action LED lights provide up-close task and distance lighting
- 48-LUMEN OUTPUT 4 LEDs provide a light output of 48 lumens
- DISTANCE VISIBILITY Visibility of up to 22m
- LONG-LASTING BATTERIES Up to 68-hours runtime; powered by 4 CR2032 batteries (included and replaceable)
- WASHABLE Hand wash warm with batteries removed

Simply click the button on the front of the skull cap hat to switch between two light settings-angled lights for close-up tasks and out lights for distance viewing up to 22 metres. With a 48-lumen output, this LED beanie is powerful yet low-profile enough for everyday wear. With up to 68-hours of runtime for each battery change, you'll always have visibility when you need it most.

This knit winter hat is a great choice for winter weather. Soft compression fleece offers a snug fit, with heat-trapping warmth. Ideal for those who work outside, in low-light conditions, garages, warehouses and for those doing detailed work where extra light is needed.

Soft compression fleece for warm comfort

Ultra-brigh 48 lumen dual-actio LEDs

LIGHTED THERMAL BEANIE