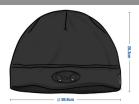

## **ONE SIZE FITS MOST**

| PART NO. | DESCRIPTION                                      |
|----------|--------------------------------------------------|
| 16803    | N-Ferno 6804 Skull Cap Winter Hat with LED Light |