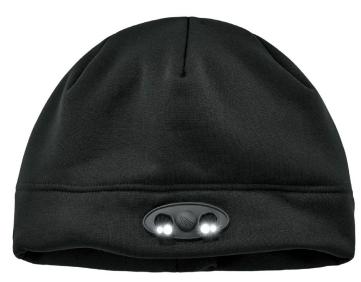

## Winter Warming **N-Ferno 6804 Skull Cap Winter Hat** with LED Light

- SOFT FIT Compression fleece for softness and warmth
- NO-BULK Form-fitting shape for wearing under hard hats or other headgear
- DUAL-ACTION LED LIGHTS Ultra-bright, dual-action LED lights provide up-close task and distance lighting
- 48-LUMEN OUTPUT 4 LEDs provide a light output of 48 lumens
- DISTANCE VISIBILITY Visibility of up to 22m
- LONG-LASTING BATTERIES Up to 68-hours runtime; powered by 4 CR2032 batteries (included and replaceable)
- WASHABLE Hand wash warm with batteries removed

## The N-Ferno 6804 Skull Cap Winter Hat with LED Lights is a premium compression knit beanie hat with four built-in dualaction LED lights, making it an ideal hands-free lighting solution for any cold weather situation.