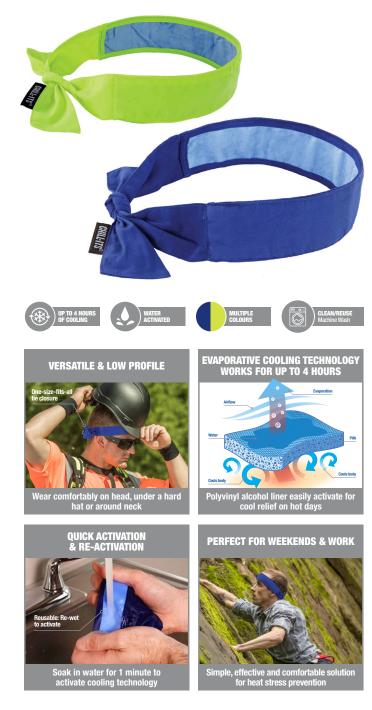

## Heat & Hydration Chill-Its 6700CT Evaporative Cooling Bandana with Cooling Towel – Tie

- COOLING RELIEF Hyper-evaporative PVA easily activates with water for up to four hours of cooling
- » LOW-PROFILE For no-bulk wear under hard hats
- » **COMFORTABLE** 100% cotton bandana
- **TIE CLOSURE** Adjustable for a snug, comfortable fit on a variety of head sizes
- **w WORKDAY TO WEEKEND** Great for outdoor recreation such as running, hiking or other activities

## The Ergodyne Chill-Its 6700CT Cooling Bandana features

advanced PVA cooling technology for relief in extreme heat. Lightweight and low-profile, this bandana is perfect for wear around the neck or under hard hats. A tie closure in the back makes for an adjustable, snug fit on a variety of head sizes. Heat-related illness continuously ranks among the top causes of worksite accidents and fatalities. Evaporative cooling technologies such as PVA (polyvinyl alcohol) are a simple, effective and comfortable solution for heat stress prevention. Similar to how sweat cools the body, evaporative technologies use an external water source to draw heat away—helping to regulate body temperature while providing cool relief. When activated, this PVA cooling bandana is comfortable and refreshing for even the hottest days of the year.

## HOW TO ACTIVATE

Run under water for one minute to activate instant cooling relief that lasts for up to four hours. The PVA will retain water without bulk or residue. Machine wash as needed and hang to dry. Note that PVA materials stiffen as they dry. Simply run under water to reactivate and soften. Ideal for construction, mining, landscaping, roofing or anyone working in the heat. It also makes a great headband for running, hiking and other recreational activities.