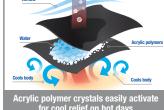

## **Chill-Its 6700 Evaporative Cooling Bandana - Tie**

EVAPORATIVE COOLING TECHNOLOGY Works for up to 4 hours

» COOLING RELIEF - Polymer cooling technology quickly activates for up to four hours of relief from the heat

The Ergodyne Chill-Its 6700 Cooling Bandana features polymer crystal cooling technology for relief in extreme heat. Lightweight and low-profile, this comfortable cotton bandana is perfect for wear around the neck or under hard hats. A tie closure in the back makes for an adjustable, snug fit on a variety of head sizes. Heat-related illness continuously ranks among the top causes of worksite accidents and fatalities. Evaporative cooling technologies such as polymer crystals are a simple, effective and comfortable solution for heat stress prevention. Similar to how sweat cools the body, evaporative technologies use an external water source to draw heat awayhelping to regulate body temperature while providing cool relief. Soak in water for 2-5 minutes to activate. The embedded polymer crystals will retain water for up to four hours of cooling relief. Be careful not to over activate as that may cause the bandana to "plump up" to a size where it is no longer able to be comfortably worn. Hand wash as needed and hang to dry. When activated, this cooling head wrap is comfortable and refreshing for even the hottest days of the year.