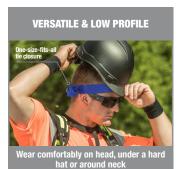

- **LOW-PROFILE** For no-bulk wear under hard hats
- **COMFORTABLE** 100% cotton bandana
- TIE CLOSURE Adjustable for a snug, comfortable fit on a variety of head sizes
- **WORKDAY TO WEEKEND** Great for outdoor recreation such as running, hiking or other activities
- HAND WASH Hand wash and hang in open air until dry

The Ergodyne Chill-Its 6700 Cooling Bandana features polymer crystal cooling technology for relief in extreme heat. Lightweight and low-profile, this comfortable cotton bandana is perfect for wear around the neck or under hard hats. A tie closure in the back makes for an adjustable, snug fit on a variety of head sizes. Heat-related illness continuously ranks among the top causes of worksite accidents and fatalities. Evaporative cooling technologies such as polymer crystals are a simple, effective and comfortable solution for heat stress prevention. Similar to how sweat cools the body, evaporative technologies use an external water source to draw heat awayhelping to regulate body temperature while providing cool relief. Soak in water for 2-5 minutes to activate. The embedded polymer crystals will retain water for up to four hours of cooling relief. Be careful not to over activate as that may cause the bandana to "plump up" to a size where it is no longer able to be comfortably worn. Hand wash as needed and hang to dry. When activated, this cooling head wrap is comfortable and refreshing for even the hottest days of the year.