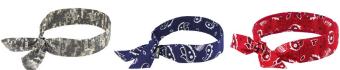

## DIMENSIONS

92.7cm x 5.08cm / One size fits most

**SCAN TO ORDER** 

| PART NO. | DESCRIPTION                                                |
|----------|------------------------------------------------------------|
| 12301    | LIME - Chill-Its 6700 Cooling Bandana - Tie                |
| 12307    | BLUE - Chill-Its 6700 Cooling Bandana - Tie                |
| 12304    | CAMO PATTERN - Chill-Its 6700 Cooling Bandana - Tie        |
| 12306    | NAVY BLUE PATTERN - Chill-Its 6700 Cooling Bandana - Tie   |
| 12305    | RED WESTERN PATTERN - Chill-Its 6700 Cooling Bandana - Tie |