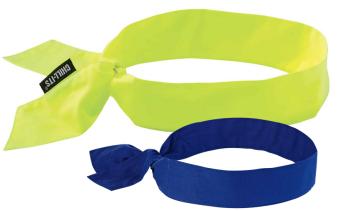

## **Chill-Its 6700 Evaporative Cooling Bandana - Tie**

EVAPORATIVE COOLING TECHNOLOGY Works for up to 4 hours

» COOLING RELIEF - Polymer cooling technology quickly activates for up to four hours of relief from the heat

## DIMENSIONS

92.7cm x 5.08cm / One size fits most

**SCAN TO ORDER** 

| PART NO. | DESCRIPTION                                                |
|----------|------------------------------------------------------------|
| 12301    | LIME - Chill-Its 6700 Cooling Bandana - Tie                |
| 12307    | BLUE - Chill-Its 6700 Cooling Bandana - Tie                |
| 12304    | CAMO PATTERN - Chill-Its 6700 Cooling Bandana - Tie        |
| 12306    | NAVY BLUE PATTERN - Chill-Its 6700 Cooling Bandana - Tie   |
| 12305    | RED WESTERN PATTERN - Chill-Its 6700 Cooling Bandana - Tie |