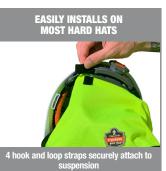

## **Chill-Its 6670CT Evaporative Cooling Hard Hat Neck Shade**

- » INSTANT COOLING RELIEF Hyper-evaporative PVA easily activates with water for up to four hours of cooling
- **SUN PROTECTION** Shades neck for protection against harmful
- FITS MOST HARD HATS & SAFETY HELMETS Hook & loop straps securely attach to suspension
- LOW-PROFILE For no-bulk wear with hard hats
- LONG + WIDE NECK SHADE For back-of-neck and ear coverage
- **COMFORTABLE** 100% polyester
- **REUSABLE** Simply re-wet to reactivate cooling, machine washable - air dry

The Ergodyne Chill-Its 6670CT Evaporative Cooling Hard Hat Neck Shade straps into hard hats to deliver four hours of cooling relief while also shading the neck from sun damage. The lightweight shade features advanced PVA cooling technology for instant cooling without bulk or slime, with a wide panel that extends down for complete back-of-neck-coverage. This hard hat neck shade fits most hard hats and safety helmets, easily and securely attaching to the suspension with two hook & loop straps. Heat-related illness continuously ranks among the top causes of worksite accidents and fatalities. Evaporative cooling technologies such as PVA (polyvinyl alcohol) are a simple, effective and comfortable solution for heat stress prevention. Similar to how sweat cools the body, evaporative technologies use an external water source to draw heat awayhelping to regulate body temperature while providing cool relief. Run under water for one minute to activate instant cooling relief that lasts for up to four hours. The PVA will retain water without bulk or residue. Note that PVA materials stiffen as they dry. Simply run under water to reactivate and soften. Ideal for construction, telecommunications or anyone wearing head protection while working in the heat. When activated, this PVA cooling hard hat pad is comfortable and refreshing for even the hottest days of the year.