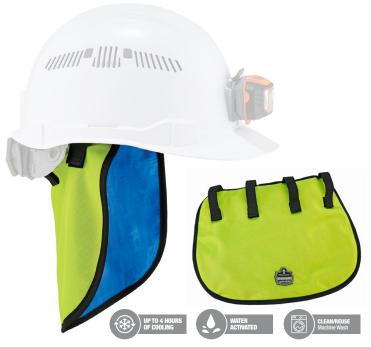

## **Chill-Its 6670CT Evaporative Cooling Hard Hat Neck Shade**

- » INSTANT COOLING RELIEF Hyper-evaporative PVA easily activates with water for up to four hours of cooling
- **SUN PROTECTION** Shades neck for protection against harmful
- FITS MOST HARD HATS & SAFETY HELMETS Hook & loop straps securely attach to suspension
- LOW-PROFILE For no-bulk wear with hard hats
- LONG + WIDE NECK SHADE For back-of-neck and ear coverage
- **COMFORTABLE** 100% polyester
- **REUSABLE** Simply re-wet to reactivate cooling, machine washable - air dry

The Ergodyne Chill-Its 6670CT Evaporative Cooling Hard Hat Neck Shade straps into hard hats to deliver four hours of cooling relief while also shading the neck from sun damage. The lightweight shade features advanced PVA cooling technology for instant cooling without bulk or slime, with a wide panel that extends down for complete back-of-neck-coverage. This hard hat neck shade fits most hard hats and safety helmets, easily and securely attaching to the suspension with two hook & loop straps. Heat-related illness continuously ranks among the top causes of worksite accidents and fatalities. Evaporative cooling technologies such as PVA (polyvinyl alcohol) are a simple, effective and comfortable solution for heat stress prevention. Similar to how sweat cools the body, evaporative technologies use an external water source to draw heat awayhelping to regulate body temperature while providing cool relief. Run under water for one minute to activate instant cooling relief that lasts for up to four hours. The PVA will retain water without bulk or residue. Note that PVA materials stiffen as they dry. Simply run under water to reactivate and soften. Ideal for construction, telecommunications or anyone wearing head protection while working in the heat. When activated, this PVA cooling hard hat pad is comfortable and refreshing for even the hottest days of the year.