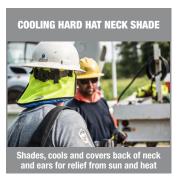

## **Chill-Its 6670CT Evaporative Cooling Hard Hat Neck Shade**

- » INSTANT COOLING RELIEF Hyper-evaporative PVA easily activates with water for up to four hours of cooling
- **SUN PROTECTION** Shades neck for protection against harmful
- FITS MOST HARD HATS & SAFETY HELMETS Hook & loop straps securely attach to suspension
- LOW-PROFILE For no-bulk wear with hard hats
- LONG + WIDE NECK SHADE For back-of-neck and ear coverage
- **COMFORTABLE** 100% polyester
- **REUSABLE** Simply re-wet to reactivate cooling, machine washable - air dry

The Ergodyne Chill-Its 6670CT Evaporative Cooling Hard Hat Neck Shade straps into hard hats to deliver four hours of cooling relief while also shading the neck from sun damage. The lightweight shade features advanced PVA cooling technology for instant cooling without bulk or slime, with a wide panel that extends down for complete back-of-neck-coverage. This hard hat neck shade fits most hard hats and safety helmets, easily and securely attaching to the suspension with two hook & loop straps. Heat-related illness continuously ranks among the top causes of worksite accidents and fatalities. Evaporative cooling technologies such as PVA (polyvinyl alcohol) are a simple, effective and comfortable solution for heat stress prevention. Similar to how sweat cools the body, evaporative technologies use an external water source to draw heat awayhelping to regulate body temperature while providing cool relief. Run under water for one minute to activate instant cooling relief that lasts for up to four hours. The PVA will retain water without bulk or residue. Note that PVA materials stiffen as they dry. Simply run under water to reactivate and soften. Ideal for construction, telecommunications or anyone wearing head protection while working in the heat. When activated, this PVA cooling hard hat pad is comfortable and refreshing for even the hottest days of the year.