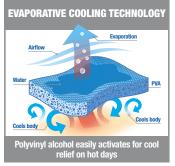

The Ergodyne Chill-Its 6670CT Evaporative Cooling Hard Hat Neck Shade straps into hard hats to deliver four hours of cooling relief while also shading the neck from sun damage. The lightweight shade features advanced PVA cooling technology for instant cooling without bulk or slime, with a wide panel that extends down for complete back-of-neck-coverage. This hard hat neck shade fits most hard hats and safety helmets, easily and securely attaching to the suspension with two hook & loop straps. Heat-related illness continuously ranks among the top causes of worksite accidents and fatalities. Evaporative cooling technologies such as PVA (polyvinyl alcohol) are a simple, effective and comfortable solution for heat stress prevention. Similar to how sweat cools the body, evaporative technologies use an external water source to draw heat awayhelping to regulate body temperature while providing cool relief. Run under water for one minute to activate instant cooling relief that lasts for up to four hours. The PVA will retain water without bulk or residue. Note that PVA materials stiffen as they dry. Simply run under water to reactivate and soften. Ideal for construction, telecommunications or anyone wearing head protection while working in the heat. When activated, this PVA cooling hard hat pad is comfortable and refreshing for even the hottest days of the year.