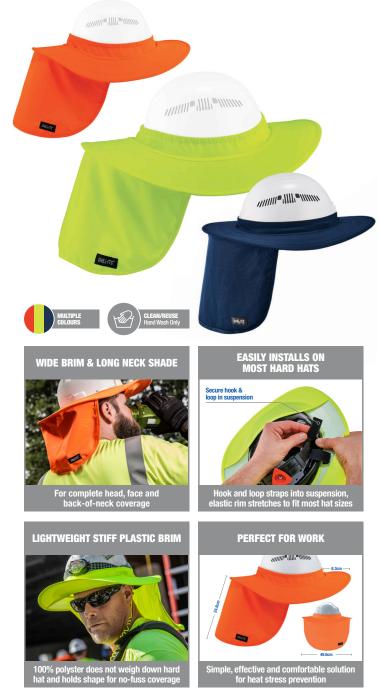

## Heat & Hydration Chill-Its 6660 Hard Hat Brim with Neck Shade

- » SUN PROTECTION Shades face and neck for protection against sun damage
- » LIGHTWEIGHT 100% polyester does not weigh down hard hats
- **WIVERSAL FIT** Elastic rim plus hook & loop attaches securely to most hard hats
- » WIDE BRIM & LONG NECK SHADE For complete head, face and back-of-neck coverage
- » DURABLE BRIM Plastic brim holds its shape
- HIGH VISIBILITY Available in hi-vis lime and hi-vis orange to keep workers safe and seen
- » HAND WASH

## The Ergodyne Chill-Its 6660 Hard Hat Brim with Neck Shade

attaches to hard hats to shade the face and neck for protection against sun damage. This full brim shade fits most hard hats, with an elastic rim plus hook & loop attachments for securing to the suspension. A durable plastic ring makes sure the brim holds its shape and a wide panel shade extends down for complete back-of-neck coverage. Available in hi-vis lime and hi-vis orange to keep workers safe and seen. Hand wash as needed and hang to dry. Ideal for those working in hot environments where shade is needed, including construction, roofing and landscaping.

## DIMENSIONS 8.3cm (brim) x 24.8cm (shade) x 49.6cm (width)

| PART NO. | DESCRIPTION                                           |
|----------|-------------------------------------------------------|
| 12640    | LIME - Chill-Its 6660 Hard Hat Brim with Neck Shade   |
| 12643    | NAVY - Chill-Its 6660 Hard Hat Brim with Neck Shade   |
| 12641    | ORANGE - Chill-Its 6660 Hard Hat Brim with Neck Shade |