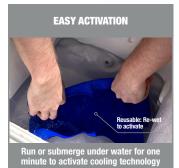

## **Chill-Its 6602 Evaporative Cooling Towel**

- **INSTANT COOLING RELIEF** Run under water for one minute or until saturated, wring out excess water for drip free cooling
- LONG LASTING Can last for up to 4 hours on a single soak. Simply re-wet to increase cooling duration
- HOW DOES IT WORK? Cooling PVA material absorbs water and creates a cooling sensation as it evaporates
- REUSABLE & MACHINE WASHABLE Air dry until material is stiff, re-wet until soft and machine washable with mild detergent
- **HEAT STRESS PREVENTION** Reduces the effects of heat exhaustion and fights fatigue while working or playing in the heat - can also be used to help bring down fevers, hot flashes or night sweats

The Chill-Its 6602 Evaporative Cooling Towel features advanced PVA cooling technology for relief in extreme heat. When wet, this towel remains lightweight and comfortable for bulk-free wear around the neck or head. Heat-related illness continuously ranks among the top causes of worksite accidents and fatalities. Evaporative cooling technologies such as PVA (polyvinyl alcohol) are a simple, effective and comfortable solution for heat stress prevention. Similar to how sweat cools the body, evaporative technologies use an external water source to draw heat awayhelping to regulate body temperature while providing cool relief. When activated, this PVA cooling towel is comfortable and refreshing for even the hottest days of the year. Run the PVA cooling towel under water for one minute or until saturated, wring out excess water and wave to activate with airflow. Drape towel around neck or head for four hours of cooling relief. The PVA material will dry stiff like a sponge—simply rewet until soft to reactivate. Machine wash, hang dry and conveniently store in the included plastic container when not in use. This evaporative cooling towel is ideal for construction, landscaping, roofing or anyone working in the heat.