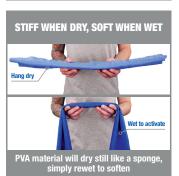

## **Chill-Its 6602 Evaporative Cooling Towel**

- **INSTANT COOLING RELIEF** Run under water for one minute or until saturated, wring out excess water for drip free cooling
- LONG LASTING Can last for up to 4 hours on a single soak. Simply re-wet to increase cooling duration
- HOW DOES IT WORK? Cooling PVA material absorbs water and creates a cooling sensation as it evaporates
- REUSABLE & MACHINE WASHABLE Air dry until material is stiff, re-wet until soft and machine washable with mild detergent
- **HEAT STRESS PREVENTION** Reduces the effects of heat exhaustion and fights fatigue while working or playing in the heat - can also be used to help bring down fevers, hot flashes or night sweats

The Chill-Its 6602 Evaporative Cooling Towel features advanced PVA cooling technology for relief in extreme heat. When wet, this towel remains lightweight and comfortable for bulk-free wear around the neck or head. Heat-related illness continuously ranks among the top causes of worksite accidents and fatalities. Evaporative cooling technologies such as PVA (polyvinyl alcohol) are a simple, effective and comfortable solution for heat stress prevention. Similar to how sweat cools the body, evaporative technologies use an external water source to draw heat awayhelping to regulate body temperature while providing cool relief. When activated, this PVA cooling towel is comfortable and refreshing for even the hottest days of the year. Run the PVA cooling towel under water for one minute or until saturated, wring out excess water and wave to activate with airflow. Drape towel around neck or head for four hours of cooling relief. The PVA material will dry stiff like a sponge—simply rewet until soft to reactivate. Machine wash, hang dry and conveniently store in the included plastic container when not in use. This evaporative cooling towel is ideal for construction, landscaping, roofing or anyone working in the heat.