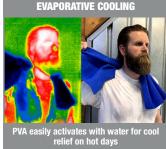

## **Chill-Its 6602 Evaporative Cooling Towel**

- **INSTANT COOLING RELIEF** Run under water for one minute or until saturated, wring out excess water for drip free cooling
- LONG LASTING Can last for up to 4 hours on a single soak. Simply re-wet to increase cooling duration
- HOW DOES IT WORK? Cooling PVA material absorbs water and creates a cooling sensation as it evaporates
- REUSABLE & MACHINE WASHABLE Air dry until material is stiff, re-wet until soft and machine washable with mild detergent
- **HEAT STRESS PREVENTION** Reduces the effects of heat exhaustion and fights fatigue while working or playing in the heat - can also be used to help bring down fevers, hot flashes or night sweats

The Chill-Its 6602 Evaporative Cooling Towel features advanced PVA cooling technology for relief in extreme heat. When wet, this towel remains lightweight and comfortable for bulk-free wear around the neck or head. Heat-related illness continuously ranks among the top causes of worksite accidents and fatalities. Evaporative cooling technologies such as PVA (polyvinyl alcohol) are a simple, effective and comfortable solution for heat stress prevention. Similar to how sweat cools the body, evaporative technologies use an external water source to draw heat awayhelping to regulate body temperature while providing cool relief. When activated, this PVA cooling towel is comfortable and refreshing for even the hottest days of the year. Run the PVA cooling towel under water for one minute or until saturated, wring out excess water and wave to activate with airflow. Drape towel around neck or head for four hours of cooling relief. The PVA material will dry stiff like a sponge—simply rewet until soft to reactivate. Machine wash, hang dry and conveniently store in the included plastic container when not in use. This evaporative cooling towel is ideal for construction, landscaping, roofing or anyone working in the heat.