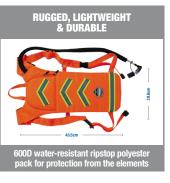

The Ergodyne Chill-Its 5155 Low-Profile Hydration Pack

provides convenient on-the-go hydration from workday to weekend. The 2.0L bladder features a wide DualCap for easy nospill filling with water or ice. Both the pack and tube are insulated to keep water cool in the heat. The antimicrobial bite valve with cover protects against contaminants for clean all-day drinking. The lightweight and low-profile design is comfortable for wear both on and off the worksite. The pack itself is made with durable 600D water-resistant ripstop polyester for protection in rough conditions. A zippered top closure keeps the bladder secure while also preventing dirt and debris from getting into the pack. Breakaway hook and loop shoulder straps safely detach to prevent the pack from dangerously snagging.