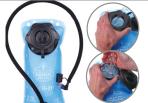

### **Chill-Its 5050B 2.0L Bladder Replacement**

The Chill-Its 5050B 2-Litre Replacement Bladder is compatible with the 5155 Hydration Pack (sold separately). The 2.0L (2000mL) bladder features a DualCap for easy no-spill filling with water or ice, plus an insulated tube to keep water cool in the heat.

- » CAPACITY 2.0L (2000mL)
- **HIGH-QUALITY THERMOPLASTIC** Durable to withstand wear and tear, no plastic taste or smell
- » ANTIMICROBIAL BITE VALVE WITH COVER Protects against contaminants for clean, safe hydration
- WIDE DUALCAP OPENING 60mm cap inside 80mm cap for easy no-spill filling with water or ice
- » INSULATED TUBE Keeps water cool in the heat