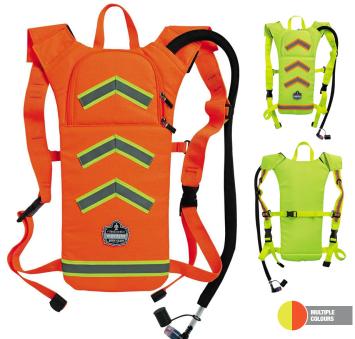

## Heat & Hydration Chill-Its 5155 Low Profile Hydration Pack

**ON-THE-GO HYDRATION** 

For instant access to fresh clean water

Dualcap opening for easy filling with water or ice

- ON-THE-GO HYDRATION 2.0L hydration bladder provides instant access to water in any environment
- » HIGH-QUALITY THERMOPLASTIC BLADDER Durable to withstand wear and tear, no plastic taste or smell
- » ANTIMICROBIAL BITE VALVE WITH COVER Protects against contaminants for clean, safe hydration
- » LIGHTWEIGHT, LOW-PROFILE For comfortable all-day wear
- WIDE DUALCAP OPENING For easy no-spill filling with water or ice
- ZIPPERED TOP CLOSURE Secures bladder inside pack while keeping dirt and debris out
- » INSULATED PACK & TUBE Keeps water cool in the heat
- » BREAKAWAY DESIGN Hook and loop shoulder straps safely detach to prevent snagging
- » TOP HANDLE For quick transport and hanging storage
- **REPLACEMENTS** Get an additional 2.0L replacement bladder (5050B) to stay hydrated longer and replacement mouthpiece (5050M)

The Ergodyne Chill-Its 5155 Low-Profile Hydration Pack

provides convenient on-the-go hydration from workday to weekend. The 2.0L bladder features a wide DualCap for easy nospill filling with water or ice. Both the pack and tube are insulated to keep water cool in the heat. The antimicrobial bite valve with cover protects against contaminants for clean all-day drinking. The lightweight and low-profile design is comfortable for wear both on and off the worksite. The pack itself is made with durable 600D water-resistant ripstop polyester for protection in rough conditions. A zippered top closure keeps the bladder secure while also preventing dirt and debris from getting into the pack. Breakaway hook and loop shoulder straps safely detach to prevent the pack from dangerously snagging.

| PART NO. | DESCRIPTION                                       |
|----------|---------------------------------------------------|
| 13156    | LIME- Chill-Its 5155 Low Profile Hydration Pack   |
| 13157    | ORANGE- Chill-Its 5155 Low Profile Hydration Pack |