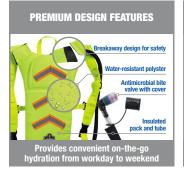

## Heat & Hydration Chill-Its 5155 Low Profile Hydration Pack

**ON-THE-GO HYDRATION** 

For instant access to fresh clean water

Dualcap opening for easy filling with water or ice

- ON-THE-GO HYDRATION 2.0L hydration bladder provides instant access to water in any environment
- » HIGH-QUALITY THERMOPLASTIC BLADDER Durable to withstand wear and tear, no plastic taste or smell
- » ANTIMICROBIAL BITE VALVE WITH COVER Protects against contaminants for clean, safe hydration
- » LIGHTWEIGHT, LOW-PROFILE For comfortable all-day wear
- WIDE DUALCAP OPENING For easy no-spill filling with water or ice
- ZIPPERED TOP CLOSURE Secures bladder inside pack while keeping dirt and debris out
- » INSULATED PACK & TUBE Keeps water cool in the heat
- » BREAKAWAY DESIGN Hook and loop shoulder straps safely detach to prevent snagging
- » TOP HANDLE For quick transport and hanging storage
- **REPLACEMENTS** Get an additional 2.0L replacement bladder (5050B) to stay hydrated longer and replacement mouthpiece (5050M)

The Ergodyne Chill-Its 5155 Low-Profile Hydration Pack

provides convenient on-the-go hydration from workday to weekend. The 2.0L bladder features a wide DualCap for easy nospill filling with water or ice. Both the pack and tube are insulated to keep water cool in the heat. The antimicrobial bite valve with cover protects against contaminants for clean all-day drinking. The lightweight and low-profile design is comfortable for wear both on and off the worksite. The pack itself is made with durable 600D water-resistant ripstop polyester for protection in rough conditions. A zippered top closure keeps the bladder secure while also preventing dirt and debris from getting into the pack. Breakaway hook and loop shoulder straps safely detach to prevent the pack from dangerously snagging.