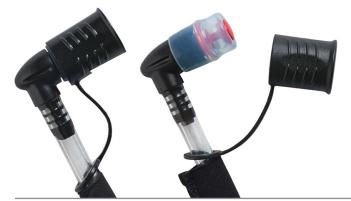

### **Chill-Its 5050M Mouthpiece Replacement**

Replacement mouthpiece compatible with Hydration Pack.

- CONVENIENT If the mouthpiece gets dirty or you've chewed it into pieces, you can always get a replacement Chill-Its Mouthpiece
- » APPLICATIONS Staying hydrated, hiking, working, playing