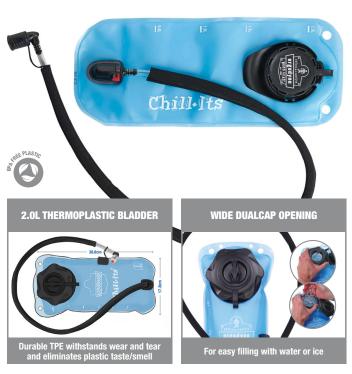

## Heat & Hydration Chill-Its 5155 Low Profile Hydration Pack

**ON-THE-GO HYDRATION** 

For instant access to fresh clean water

Dualcap opening for easy filling with water or ice

- ON-THE-GO HYDRATION 2.0L hydration bladder provides instant access to water in any environment
- » HIGH-QUALITY THERMOPLASTIC BLADDER Durable to withstand wear and tear, no plastic taste or smell
- » ANTIMICROBIAL BITE VALVE WITH COVER Protects against contaminants for clean, safe hydration
- » LIGHTWEIGHT, LOW-PROFILE For comfortable all-day wear
- WIDE DUALCAP OPENING For easy no-spill filling with water or ice
- ZIPPERED TOP CLOSURE Secures bladder inside pack while keeping dirt and debris out
- » INSULATED PACK & TUBE Keeps water cool in the heat
- » BREAKAWAY DESIGN Hook and loop shoulder straps safely detach to prevent snagging
- » TOP HANDLE For quick transport and hanging storage
- **REPLACEMENTS** Get an additional 2.0L replacement bladder (5050B) to stay hydrated longer and replacement mouthpiece (5050M)

The Ergodyne Chill-Its 5155 Low-Profile Hydration Pack

provides convenient on-the-go hydration from workday to weekend. The 2.0L bladder features a wide DualCap for easy nospill filling with water or ice. Both the pack and tube are insulated to keep water cool in the heat. The antimicrobial bite valve with cover protects against contaminants for clean all-day drinking. The lightweight and low-profile design is comfortable for wear both on and off the worksite. The pack itself is made with durable 600D water-resistant ripstop polyester for protection in rough conditions. A zippered top closure keeps the bladder secure while also preventing dirt and debris from getting into the pack. Breakaway hook and loop shoulder straps safely detach to prevent the pack from dangerously snagging.