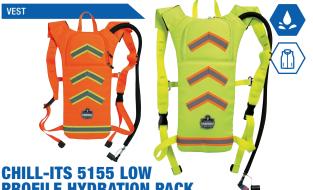

## **PROFILE HYDRATION PACK**

On-the-go hydration / 2.0L high-quality thermoplastic bladder / No plastic taste / Lightweight & low-profile / Wide dualcap opening / Zippered top closure / Insulated pack & tube / Breakaway design SKU# 13156 - LIME / SKU# 13157 - ORANGE