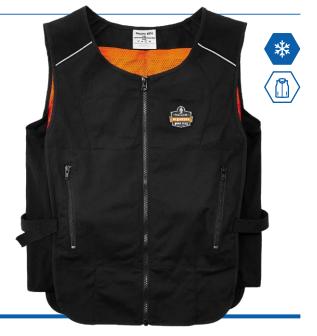

#### **CHILL-ITS 6215 PREMIUM FR PHASE CHANGE COOLING VEST WITH PACKS**

Immediate and long-lasting cooling relief / Maintains 18°c for up to 4 hours / Flame resistant / Quick recharge / Design eliminates stiffness / Reflective accents

SKU# 12220 - S/M / 12221 - L/XL / 12202 / CHARGE PACKS SKU# 12202