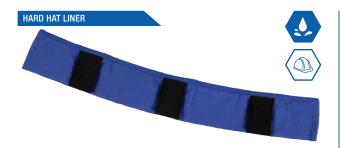

#### **CHILL-ITS 6609 HARD HAT SWEATBAND LINER - TERRY CLOTH**

Absorbent 100% cotton terry cloth / Prevents sweat from dripping into eyes / Fits most hard hats / Easily and securely attaches to hard hat / Low-profile / Quick drying / Comfortable / Machine washable SKU# 42201