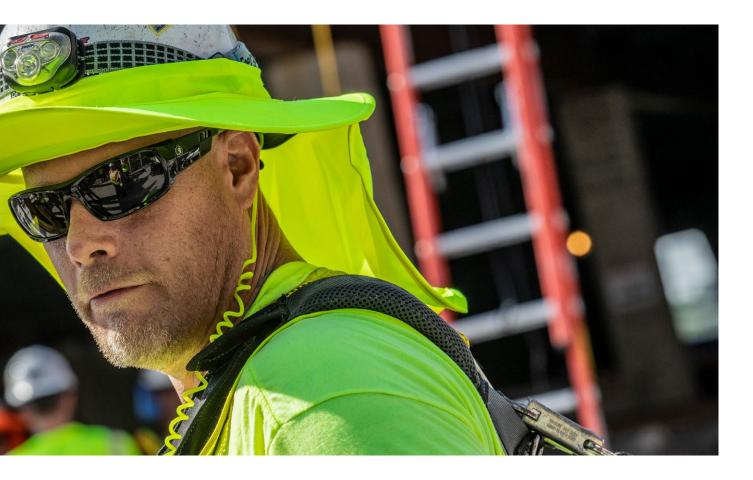

Personal protective equipment (PPE) tailored for hot environments is another crucial to reduce the risk of heat stress while ensuring worker safety.

Lightweight and breathable clothing, heat-reflective materials, proper heat-resistant and cooling PPE can help alleviate the strain on workers' bodies and enhance their ability to regulate body temperature.

Sun protection / Lightweight / Universal fit / Wide brim / Long neck shade / Durable brim / High visibility / Reusable and hand washable

SKU# 12640 - LIME / 12641 - ORANGE / 12643 - NAVY