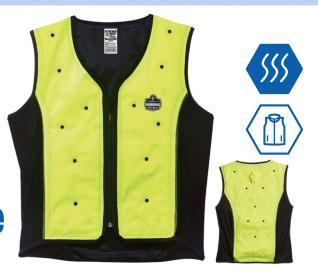

## **6685 Premium Dry Evaporative Cooling Vest**

The **Chill-Its 6685 Dry Evaporative Cooling Vest** offers immediate dry cooling relief. The dry evaporative technology keeps the wearer completely dry and comfortable as opposed to other cooling vests on the market that require soaking. Constructed with high-visibility industrial grade quality nylon to perform in the toughest conditions. Not to be worn underneath thick or heavy layers of clothing, this body cooling vest needs airflow in order to activate and for the evaporation process to take place. This evaporative cooling vest is perfect for anyone in need of instant cooling relief while working in warm temperatures.

SKU# **12673** - M / #**12674** - L / #**12675** - XL / #**12676** - 2XL / #**12677** - 3XL / #**12678** - 4XL

- DRY & COMFORTABLE Exclusive dry technology keeps wearer completely dry and comfortable
- ANTI-MICROBIAL TREATMENT Cooling material is treated with an anti-microbial that prevents mold growth
- WIDE VARIETY OF USES Reduces the effect of heat exhaustion and fights fatigue while working or playing in the summer outdoor heat
- MACHINE WASHABLE Do not clean the inside
- MULTIPLE-SIZES M, L, XL, 2XL, 3XL, 4XL