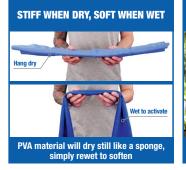

The PVA material will dry stiff like a sponge—simply rewet until soft to reactivate. Machine wash, hang dry and conveniently store in the included plastic container when not in use. This evaporative cooling towel is ideal for construction, landscaping, roofing or anyone working in the heat.

- INSTANT COOLING RELIEF Run under water for one minute or until saturated, wring out excess water for drip free cooling
- LONG LASTING Can last for up to 4 hours on a single soak. Simply re-wet to increase cooling duration
- HOW DOES IT WORK? Cooling PVA material absorbs water and creates a cooling sensation as it evaporates
- REUSABLE & MACHINE WASHABLE Air dry until material is stiff, re-wet until soft and machine washable with mild detergent
- HEAT STRESS PREVENTION Reduces the effects of heat exhaustion and fights fatigue while working or playing in the heat - can also be used to help bring down fevers, hot flashes or night sweats