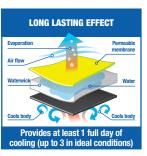

## **6685 Premium Dry Evaporative Cooling Vest**

The **Chill-Its 6685 Dry Evaporative Cooling Vest** offers immediate dry cooling relief. The dry evaporative technology keeps the wearer completely dry and comfortable as opposed to other cooling vests on the market that require soaking. Constructed with high-visibility industrial grade quality nylon to perform in the toughest conditions. Not to be worn underneath thick or heavy layers of clothing, this body cooling vest needs airflow in order to activate and for the evaporation process to take place. This evaporative cooling vest is perfect for anyone in need of instant cooling relief while working in warm temperatures.

SKU# **12673** - M / #**12674** - L / #**12675** - XL / #**12676** - 2XL / #**12677** - 3XL / #**12678** - 4XL

- DRY & COMFORTABLE Exclusive dry technology keeps wearer completely dry and comfortable
- ANTI-MICROBIAL TREATMENT Cooling material is treated with an anti-microbial that prevents mold growth
- WIDE VARIETY OF USES Reduces the effect of heat exhaustion and fights fatigue while working or playing in the summer outdoor heat
- MACHINE WASHABLE Do not clean the inside
- MULTIPLE-SIZES M, L, XL, 2XL, 3XL, 4XL