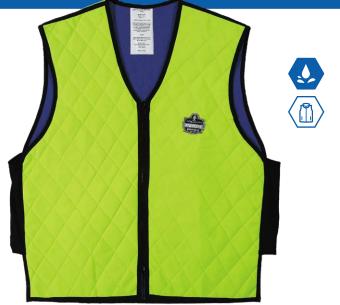

#### **CHILL-ITS 6665 EVAPORATIVE COOLING VEST**

- LIGHTWEIGHT 100% nylon, quilted nylon outer layer and front zip closure and water-repellent liner and black cotton-poly elastic trim - lightweight, durable, and washable
- QUICK RECHARGE Soak the garment in water for 2-5 minutes, water soaks into the fabric and keeps the user cool for up to 4 hours
- IMMEDIATE & LONG-LASTING COOLING RELIEF Polymerembedded cooling technology quickly activates for up to four hours of relief from the heat
- COMFORTABLE 100% quilted nylon with mesh side panels
- MULTIPLE-SIZES M, L, XL, 2XL, 3XL

#### SKU# 12533 - M / 12534- L / 12535 - XL / 12536 - 2XL / 12537 - 3XL