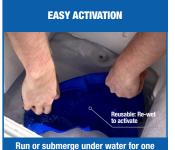

## **Chill-Its 6602 Evaporative Cooling Towel**

Run or submerge under water for one minute to activate cooling technology

Similar to how sweat cools the body, evaporative technologies use an external water source to draw heat away - helping to regulate body temperature while providing cool relief. When activated, this PVA cooling towel is comfortable and refreshing for even the hottest days of the year. Run the PVA cooling towel under water for one minute or until saturated, wring out excess water and wave to activate with airflow. Drape towel around neck or head for four hours of cooling relief.