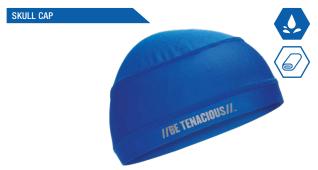

#### **CHILL-ITS 6632 COOLING SKULL CAP**

Performance knit fabric / Instant cooling relief / Low-profile / Snug and comfortable fit / Moisture-wicking / Sun protection UPF 50+ / Anti-odor treatment / Reflective accent / Machine washable SKII# 12689