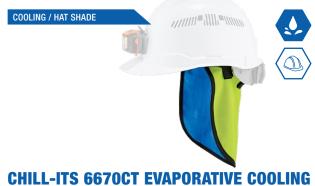

## CHILL-ITS 6670CT EVAPORATIVE COOLING HARD HAT NECK SHADE

Multiple ways to wear / Low-profile / Hours of cooling / Moisturewicking / UPF 50+ sun protection / Reflective accents / Anti-odor treatment / Machine washable SKU# 12523