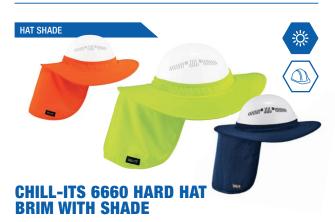

Sun protection / Lightweight / Universal fit / Wide brim / Long neck shade / Durable brim / High visibility / Reusable and hand washable

SKU# 12640 - LIME / 12641 - ORANGE / 12643 - NAVY