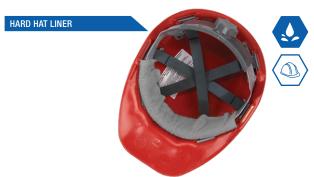

#### **CHILL-ITS 6716 EVAPORATIVE COOLING HARD HAT LINER**

Lightweight / cooling acrylic polymers / Hook & loop closures Easily attaches to hard hat / Easy activation / Low Profile / Reactivate by re-soaking / Works for for up to 4 hours SKU# 12338

#### **CHILL-ITS 6715 EVAPORATIVE COOLING** HARD HAT COOLING PAD

Lightweight / cooling acrylic polymers / Hook & loop closures Easily attaches to hard hat / Easy activation / Low Profile / Reactivate by re-soaking / Works for for up to 4 hours SKU# 12337