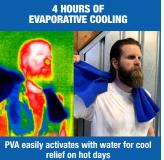

#### **PERFECT FOR WORK & WEEKEND**

Simple, effective and comfortable solution for heat stress prevention The **Chill-Its 6602 Evaporative Cooling Towel** features advanced PVA cooling technology for relief in extreme heat. When wet, this towel remains lightweight and comfortable for bulk-free wear around the neck or head. Heat-related illness continuously ranks among the top causes of worksite accidents and fatalities. Evaporative cooling technologies such as PVA (polyvinyl alcohol) are a simple, effective and comfortable solution for heat stress prevention.

Similar to how sweat cools the body, evaporative technologies use an external water source to draw heat away - helping to regulate body temperature while providing cool relief. When activated, this PVA cooling towel is comfortable and refreshing for even the hottest days of the year. Run the PVA cooling towel under water for one minute or until saturated, wring out excess water and wave to activate with airflow. Drape towel around neck or head for four hours of cooling relief.