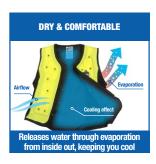

## **6685 Premium Dry Evaporative Cooling Vest**

The **Chill-Its 6685 Dry Evaporative Cooling Vest** offers immediate dry cooling relief. The dry evaporative technology keeps the wearer completely dry and comfortable as opposed to other cooling vests on the market that require soaking. Constructed with high-visibility industrial grade quality nylon to perform in the toughest conditions. Not to be worn underneath thick or heavy layers of clothing, this body cooling vest needs airflow in order to activate and for the evaporation process to take place. This evaporative cooling vest is perfect for anyone in need of instant cooling relief while working in warm temperatures.

SKU# **12673** - M / #**12674** - L / #**12675** - XL / #**12676** - 2XL / #**12677** - 3XL / #**12678** - 4XL

- DRY & COMFORTABLE Exclusive dry technology keeps wearer completely dry and comfortable
- ANTI-MICROBIAL TREATMENT Cooling material is treated with an anti-microbial that prevents mold growth
- WIDE VARIETY OF USES Reduces the effect of heat exhaustion and fights fatigue while working or playing in the summer outdoor heat
- MACHINE WASHABLE Do not clean the inside
- MULTIPLE-SIZES M, L, XL, 2XL, 3XL, 4XL