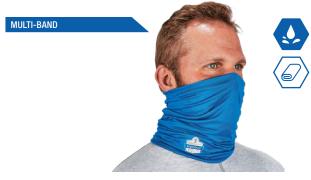

#### CHILL-ITS 6487 COOLING MULTI-BAND

Instant cooling relief / Sun protection / Fits most hard hats / Lowprofile / Long and wide neck shade / Comfortable / 100% polyester / Reusable / Machine washable

SKU# 42127- HI VIS LIME / 42128 - HI VIS ORANGE / 42129 - BLUE