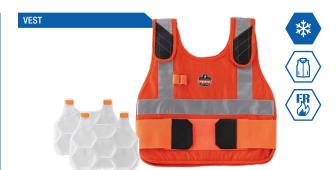

#### **CHILL-ITS 6665 EVAPORATIVE COOLING VEST**

- LIGHTWEIGHT 100% nylon, quilted nylon outer layer and front zip closure and water-repellent liner and black cotton-poly elastic trim - lightweight, durable, and washable
- QUICK RECHARGE Soak the garment in water for 2-5 minutes, water soaks into the fabric and keeps the user cool for up to 4 hours
- IMMEDIATE & LONG-LASTING COOLING RELIEF Polymerembedded cooling technology quickly activates for up to four hours of relief from the heat
- COMFORTABLE 100% quilted nylon with mesh side panels
- MULTIPLE-SIZES M, L, XL, 2XL, 3XL

#### SKU# 12533 - M / 12534- L / 12535 - XL / 12536 - 2XL / 12537 - 3XL