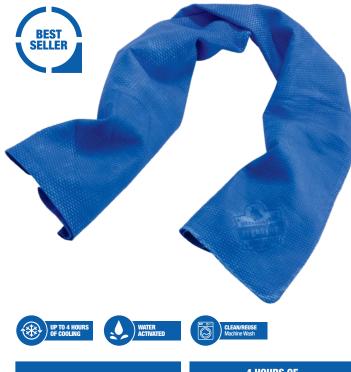

## **Chill-Its 6602 Evaporative Cooling Towel**

Run or submerge under water for one minute to activate cooling technology

#### **PERFECT FOR WORK & WEEKEND**

Simple, effective and comfortable solution for heat stress prevention The **Chill-Its 6602 Evaporative Cooling Towel** features advanced PVA cooling technology for relief in extreme heat. When wet, this towel remains lightweight and comfortable for bulk-free wear around the neck or head. Heat-related illness continuously ranks among the top causes of worksite accidents and fatalities. Evaporative cooling technologies such as PVA (polyvinyl alcohol) are a simple, effective and comfortable solution for heat stress prevention.

Similar to how sweat cools the body, evaporative technologies use an external water source to draw heat away - helping to regulate body temperature while providing cool relief. When activated, this PVA cooling towel is comfortable and refreshing for even the hottest days of the year. Run the PVA cooling towel under water for one minute or until saturated, wring out excess water and wave to activate with airflow. Drape towel around neck or head for four hours of cooling relief.

The PVA material will dry stiff like a sponge—simply rewet until soft to reactivate. Machine wash, hang dry and conveniently store in the included plastic container when not in use. This evaporative cooling towel is ideal for construction, landscaping, roofing or anyone working in the heat.

- INSTANT COOLING RELIEF Run under water for one minute or until saturated, wring out excess water for drip free cooling
- LONG LASTING Can last for up to 4 hours on a single soak. Simply re-wet to increase cooling duration
- HOW DOES IT WORK? Cooling PVA material absorbs water and creates a cooling sensation as it evaporates
- REUSABLE & MACHINE WASHABLE Air dry until material is stiff, re-wet until soft and machine washable with mild detergent
- HEAT STRESS PREVENTION Reduces the effects of heat exhaustion and fights fatigue while working or playing in the heat - can also be used to help bring down fevers, hot flashes or night sweats