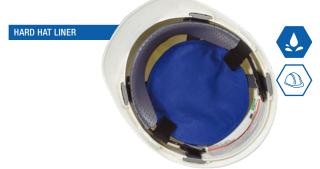

#### **CHILL-ITS 6716 EVAPORATIVE COOLING HARD HAT LINER**

Lightweight / cooling acrylic polymers / Hook & loop closures Easily attaches to hard hat / Easy activation / Low Profile / Reactivate by re-soaking / Works for for up to 4 hours SKU# 12338

#### **CHILL-ITS 6609 HARD HAT SWEATBAND LINER - TERRY CLOTH**

Absorbent 100% cotton terry cloth / Prevents sweat from dripping into eyes / Fits most hard hats / Easily and securely attaches to hard hat / Low-profile / Quick drying / Comfortable / Machine washable SKU# 42201