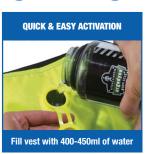

## **6685 Premium Dry Evaporative Cooling Vest**

The **Chill-Its 6685 Dry Evaporative Cooling Vest** offers immediate dry cooling relief. The dry evaporative technology keeps the wearer completely dry and comfortable as opposed to other cooling vests on the market that require soaking. Constructed with high-visibility industrial grade quality nylon to perform in the toughest conditions. Not to be worn underneath thick or heavy layers of clothing, this body cooling vest needs airflow in order to activate and for the evaporation process to take place. This evaporative cooling vest is perfect for anyone in need of instant cooling relief while working in warm temperatures.

SKU# **12673** - M / #**12674** - L / #**12675** - XL / #**12676** - 2XL / #**12677** - 3XL / #**12678** - 4XL

- DRY & COMFORTABLE Exclusive dry technology keeps wearer completely dry and comfortable
- ANTI-MICROBIAL TREATMENT Cooling material is treated with an anti-microbial that prevents mold growth
- WIDE VARIETY OF USES Reduces the effect of heat exhaustion and fights fatigue while working or playing in the summer outdoor heat
- MACHINE WASHABLE Do not clean the inside
- MULTIPLE-SIZES M, L, XL, 2XL, 3XL, 4XL