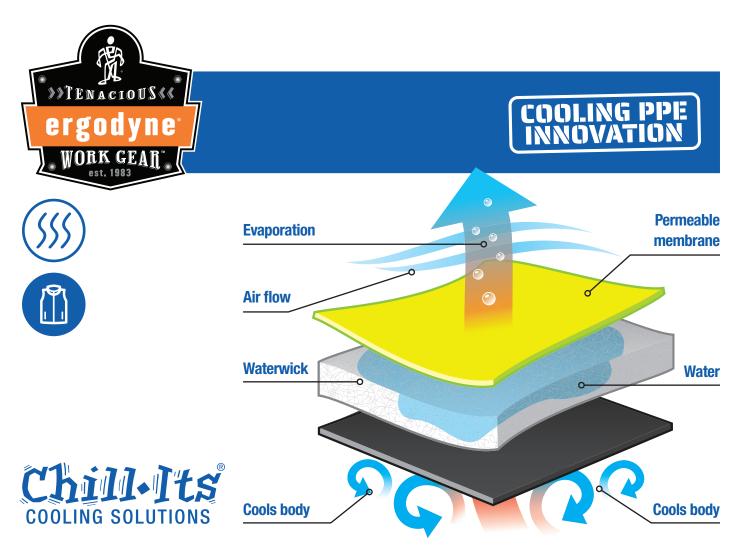

## DRY EVAPORATIVE TECHNOLOGY PATENTED DRY EVAPORATIVE COOLING PROVIDES AN INNOVATIVE AND EFFECTIVE ALTERNATIVE TO THOSE LOOKING FOR:

- 2 // LIGHTWEIGHT, EFFECTIVE & LOW-PROFILE
- 3 // EXTENDED COOLING UP TO 3 DAYS

The principles of dry evaporation are similar to wet evaporation in that the cooling process is activated by water and airflow. Body heat and the surrounding air will cause the water within the vest to evaporate – cooling the wearer down.