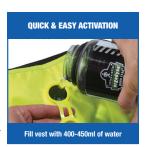

The principles of dry evaporation are similar to wet evaporation in that the cooling process is activated by water and airflow. Body heat and the surrounding air will cause the water within the vest to evaporate – cooling the wearer down.

- » Provides immediate and long-lasting cooling last for up to 3 days
- » Lightweight, durable and machine-washable» V-neck with zip closure
- Mesh side panels provide additional ventilation
- Available in sizes: M-4XL
- SKU: 12673 M / 12674 L / 12675 XL / 12676 2XL / 12677 3XL / 12678 4XL