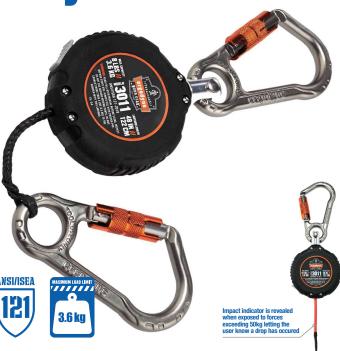

## **Squids 3011 Retractable Tool Lanyard with Carabiner Mount**

- » PREVENT DROPPED HAND TOOLS Lightweight aluminum carabiner with double action self-locking gate connects to tools to tools like wrenches, grinders, drills, impact drivers, etc.
- MADE TO TETHER TOOLS Tether keeps tools weighing 0.23kg in a retracted state and prevents tools weighing 3.6kg from falling on people or objects below.
- INDUSTRIAL GRADE, MADE FOR INDUSTRY PROS ABS plastic housing protects the internal components with a cut-resistant Dyneema cord with a durable protected weave to hold up in tough environments
- LIGHTWEIGHT + LOW PROFILE DESIGN Weighs less than 0.23kg, retractable design limits snags, tangles and tripping hazards
- **SWIVELING DESIGN** Swiveling anchor end of lanyard works well with rotating tools to reduce tangles
- THIRD PARTY CERTIFIED Meets a 2:1 safety factor
- TESTED & APPROVED Third-party certified to meet the ANSI/ ISEA 121-2018 Standard

The Squids 3011 Retractable Tool Lanyard is a lightweight and extremely durable tethering solution designed to mount to a D-ring user's belt or a separate anchor point. Using a retractable lanyard limits potential snag hazards compared to standard lanyards. This lanyard prevents tools weighing up to 3.6 kg from falling when working at-heights. The retractable tethering cord is made of high-strength, cut-resistant Dyneema with a protective sleeve over the exposed cord to reduce wear and tear for a longer life. The durable ABS plastic housing is textured for better grip and is designed to protect the internal workings of the retractable. Featuring a tapered cord exit to limit the debris being retracted back into the housing with the cord. Even with its incredible durability, this heavy-duty retractable lanyard weighs less than 0.23kg and measures 122cm when fully extended.