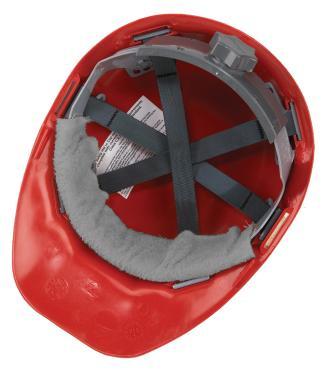

## **Chill-Its 6609 Hard Hat Sweatband Liner - Terry Cloth**

- **ABSORBENT TERRY CLOTH** Prevents sweat from dripping into eyes
- FITS MOST HARD HATS & SAFETY HELMETS 4 snap button closures securely attach to forehead of suspension
- LOW-PROFILE For no-bulk wear with hard hats
- SOFT COMFORT 100% cotton terry cloth
- **MACHINE WASHABLE**

The Chill-Its 6609 Hard Hat Sweatband Liner is made with absorbent terry cloth to prevent sweat from dripping into eyes when working in hot environments. Soft and low-profile, it fits comfortably under hard hats without adding bulk. This hard hat sweatband fits most hard hats and safety helmets, easily and securely attaching to the forehead of the suspension with four snap button closures.