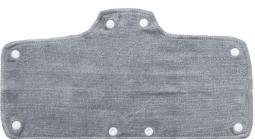

## **Chill-Its 6609 Hard Hat Sweatband Liner - Terry Cloth**

- **ABSORBENT TERRY CLOTH** Prevents sweat from dripping into eyes
- FITS MOST HARD HATS & SAFETY HELMETS 4 snap button closures securely attach to forehead of suspension
- LOW-PROFILE For no-bulk wear with hard hats
- SOFT COMFORT 100% cotton terry cloth
- **MACHINE WASHABLE**

The Chill-Its 6609 Hard Hat Sweatband Liner is made with absorbent terry cloth to prevent sweat from dripping into eyes when working in hot environments. Soft and low-profile, it fits comfortably under hard hats without adding bulk. This hard hat sweatband fits most hard hats and safety helmets, easily and securely attaching to the forehead of the suspension with four snap button closures.