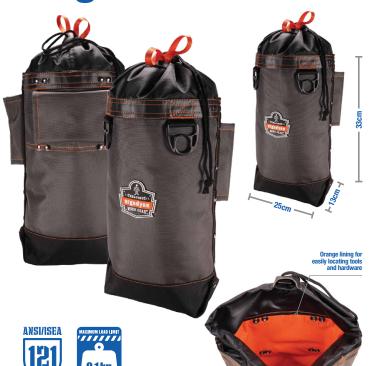

## **Arsenal 5928 Topped Bolt Bag Tool Pouch**

- » MEETS ANSI/ISEA 121-2018 Prevents dropped objects, thirdparty certified to a 9.1kg maximum pouch load
- BUILT TO LAST Durable 1680D ballistic polyester exterior with 600D polyester ripstop lining and nickel-plated rivets for reinforcement
- **ONE-HANDED CINCH TOP** Drawstring closure for convenient access and secure storage of tools while at heights
- HI-VIS ORANGE LINING For easily locating small tools and
- TWO EXTERIOR TOOL LOOPS Holds spud wrenches, bull pins, screwdrivers, etc.
- **TWO EXTERIOR D-RINGS** For attaching tool lanyards 2.3kg max capacity
- NICKEL-PLATED STORM DRAIN Increases ventilation
- **TUNNEL BELT LOOP** Easily attaches to work belts
- **DIMENSIONS** 25cm L x 13cm W x 33cm H

The Ergodyne Arsenal 5928 Topped Bolt Bag Tool Pouch is certified to the ANSI/ISEA 121-2018 dropped object prevention standard for safely storing and accessing hand tools, small parts and hardware while working at heights. Made with a 1680D ballistic polyester exterior, a 600D polyester ripstop lining and a 420D drawstring nylon top, this tool belt pouch is built for long-lasting durability. Designed for optimal tool storage and prevention of dropped objects, the one-handed cinch top enables convenient but secure access while at heights. A hi-vis orange ripstop lining makes it easy to find tools and small hardware. The exterior of this tool belt pouch features two tool loops for spud wrenches, bull pins or screwdrivers, as well as two D-rings for attaching tool lanyards. It also includes a nickelplated storm drain for ventilation.

**DIMENSIONS** 25cm x 13cm x 33cm

**WEIGHT RATING** 

ORDER

| PART NO. | DESCRIPTION                                               |
|----------|-----------------------------------------------------------|
| 13428    | Arsenal 5928 Topped Bolt Bag Tool Pouch - Tall, Polyester |