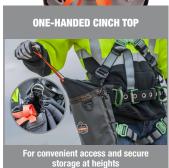

## **Arsenal 5928 Topped Bolt Bag Tool Pouch**

- » MEETS ANSI/ISEA 121-2018 Prevents dropped objects, thirdparty certified to a 9.1kg maximum pouch load
- BUILT TO LAST Durable 1680D ballistic polyester exterior with 600D polyester ripstop lining and nickel-plated rivets for reinforcement
- **ONE-HANDED CINCH TOP** Drawstring closure for convenient access and secure storage of tools while at heights
- HI-VIS ORANGE LINING For easily locating small tools and
- TWO EXTERIOR TOOL LOOPS Holds spud wrenches, bull pins, screwdrivers, etc.
- **TWO EXTERIOR D-RINGS** For attaching tool lanyards 2.3kg max capacity
- NICKEL-PLATED STORM DRAIN Increases ventilation
- **TUNNEL BELT LOOP** Easily attaches to work belts
- **DIMENSIONS** 25cm L x 13cm W x 33cm H

The Ergodyne Arsenal 5928 Topped Bolt Bag Tool Pouch is certified to the ANSI/ISEA 121-2018 dropped object prevention standard for safely storing and accessing hand tools, small parts and hardware while working at heights. Made with a 1680D ballistic polyester exterior, a 600D polyester ripstop lining and a 420D drawstring nylon top, this tool belt pouch is built for long-lasting durability. Designed for optimal tool storage and prevention of dropped objects, the one-handed cinch top enables convenient but secure access while at heights. A hi-vis orange ripstop lining makes it easy to find tools and small hardware. The exterior of this tool belt pouch features two tool loops for spud wrenches, bull pins or screwdrivers, as well as two D-rings for attaching tool lanyards. It also includes a nickelplated storm drain for ventilation.